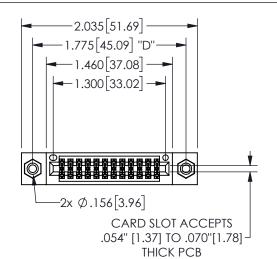

THIS IS A C.A.D. GENERATED DRAWING DO NOT MAKE MANUAL REVISIONS TO MASTER.

ISSUE NUMBER

ORIGINAL

1

<u>Contact Dimensions:</u>
520-P.C. Tail .030x.018(0.76x0.46) - Tail LG=.175(4.45)
.100 (2.54) Contact Spacing x .200 (5.08) Row Spacing

.160 4.06 .330[8.38] POINT OF CARD SLOT CONTACT .370 9.4

345/395 SERIES CARD EDGE CONNECTOR PART NUMBER: 345-024-520-208

YOUR CONNECTION TO QUALITY & SERVICE

**EDAC INC** TORONTO, ONTARIO CANADA

THESE DRAWINGS AND SPECIFICATIONS ARE THE PROPERTY OF EDAC INC.,AND SHALL NOT BE REPRODUCED, OR COPIED OR USED AS THE BASIS FOR THE MANUFACTURE OR SALE OF APPARATUS WITHOUT WRITTEN PERMISSION.