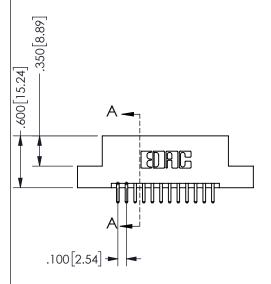

SECTION A-A

ISSUE NUMBER ORIGINAL

1

**Contact Code 558** 

Contact Code 559

**Contact Code 560** 

INSULATOR MATERIAL: THERMOPLASTIC POLYESTER, UL 94V-0 DAP MATERIAL AVAILABLE UPON REQUEST

CONTACT MATERIAL; COPPER ALLOY CONTACT PLATING: GOLD ON THE MATING AREA, TIN PLATING ON THE CONTACT TAILS, NICKEL UNDERPLATE