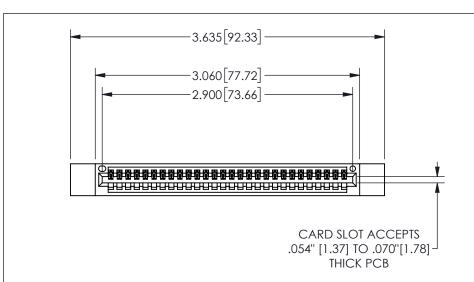

THIS IS A C.A.D. GENERATED DRAWING DO NOT MAKE MANUAL REVISIONS TO MASTER.

ISSUE NUMBER

ORIGINAL

1

.160 4.06 .330[8.38] POINT OF CARD SLOT CONTACT

## -.180[4.57] 600 15.24 RIPINGS .250[6.35] .100[2.54]

<u>Contact Dimensions:</u>
521-P.C. Tail .025 Sq.(0.64 Sq.) - Tail LG=.150(3.81)
.100 (2.54) Contact Spacing x .200 (5.08) Row Spacing

345/395 SERIES CARD EDGE CONNECTOR PART NUMBER: 345-028-521-612