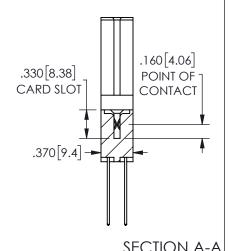

ISSUE NUMBER ORIGINAL

1

**Contact Code 558** 

Contact Code 559

**Contact Code 560** 

INSULATOR MATERIAL: THERMOPLASTIC POLYESTER, UL 94V-0

DAP MATERIAL AVAILABLE UPON REQUEST

CONTACT MATERIAL; COPPER ALLOY CONTACT PLATING: GOLD ON THE MATING AREA, TIN PLATING ON THE CONTACT TAILS, NICKEL UNDERPLATE

345/395 SERIES CARD EDGE CONNECTOR CONTACT CODE 555,556,558,559,560 DIMENSIONS

YOUR CONNECTION TO QUALITY & SERVICE

**EDAC INC** TORONTO, ONTARIO CANADA

THESE DRAWINGS AND SPECIFICATIONS ARE THE PROPERTY OF EDAC INC.,AND SHALL NOT BE REPRODUCED, OR COPIED OR USED AS THE BASIS FOR THE MANUFACTURE OR SALE OF APPARATUS WITHOUT WRITTEN PERMISSION.

| ACAD REFERENCE NO.  | 345-ENG-MASTER   |  |
|---------------------|------------------|--|
| DRAWN: R.STA.MONICA | DATE:MAY.16/2017 |  |
| CHECKED:            | DATE:            |  |
| SCALE: 1:1          | SHEET 2 OF 2     |  |
| DRAWING NUMBER      | ISSUE            |  |
| 0.45 5110 1440750   | ,                |  |