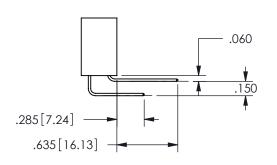

THIS IS A C.A.D. GENERATED DRAWING DO NOT MAKE MANUAL REVISIONS TO MASTER.

ISSUE NUMBER

ORIGINAL

1

<u>Contact Dimensions:</u> 544-Wire Wrap .050x.025(1.27x0.64) - Tail LG=.750(19.05)

.100 (2.54) Contact Spacing x .200 (5.08) Row Spacing

ISSUE NUMBER ORIGINAL

1

**Contact Code 558** 

Contact Code 559

**Contact Code 560** 

INSULATOR MATERIAL: THERMOPLASTIC POLYESTER, UL 94V-0

DAP MATERIAL AVAILABLE UPON REQUEST

CONTACT MATERIAL; COPPER ALLOY CONTACT PLATING: GOLD ON THE MATING AREA, TIN PLATING ON THE CONTACT TAILS, NICKEL UNDERPLATE

345/395 SERIES CARD EDGE CONNECTOR CONTACT CODE 555,556,558,559,560 DIMENSIONS

YOUR CONNECTION TO QUALITY & SERVICE

**EDAC INC** TORONTO, ONTARIO CANADA

THESE DRAWINGS AND SPECIFICATIONS ARE THE PROPERTY OF EDAC INC.,AND SHALL NOT BE REPRODUCED, OR COPIED OR USED AS THE BASIS FOR THE MANUFACTURE OR SALE OF APPARATUS WITHOUT WRITTEN PERMISSION.