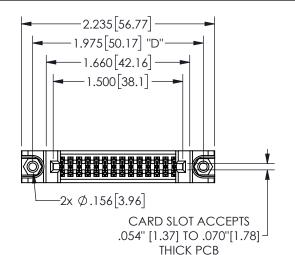

## 345/395 SERIES CARD EDGE CONNECTOR PART NUMBER: 345-028-544-888

YOUR CONNECTION TO QUALITY & SERVICE

**EDAC INC** TORONTO, ONTARIO CANADA

THESE DRAWINGS AND SPECIFICATIONS ARE THE PROPERTY OF EDAC INC.,AND SHALL NOT BE REPRODUCED,OR COPIED OR USED AS THE BASIS FOR THE MANUFACTURE OR SALE OF APPARATUS WITHOUT WRITTEN PERMISSION.

| OLOHOT ( / (                         |                |           |  |
|--------------------------------------|----------------|-----------|--|
| ACAD REFERENCE NO.                   | 345-ENG-MASTER |           |  |
| DRAWN: R.STA.MONICA                  | DATEMA         | Y.16/2017 |  |
| CHECKED:                             | DATE:          |           |  |
| SCALE: NTS                           | SHEET          | OF 2      |  |
| DRAWING NUMBER                       |                | ISSUE     |  |
| 345-ENG-MASTER                       |                | 1         |  |
| CHECKED:  SCALE: NTS  DRAWING NUMBER | DATE:          | OF 2      |  |