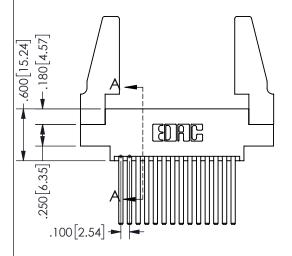

ISSUE NUMBER ORIGINAL

1

**Contact Code 558** 

Contact Code 559

**Contact Code 560** 

INSULATOR MATERIAL: THERMOPLASTIC POLYESTER, UL 94V-0

DAP MATERIAL AVAILABLE UPON REQUEST

CONTACT MATERIAL; COPPER ALLOY CONTACT PLATING: GOLD ON THE MATING AREA, TIN PLATING ON THE CONTACT TAILS, NICKEL UNDERPLATE

345/395 SERIES CARD EDGE CONNECTOR CONTACT CODE 555,556,558,559,560 DIMENSIONS

YOUR CONNECTION TO QUALITY & SERVICE

**EDAC INC** TORONTO, ONTARIO CANADA

THESE DRAWINGS AND SPECIFICATIONS ARE THE PROPERTY OF EDAC INC.,AND SHALL NOT BE REPRODUCED, OR COPIED OR USED AS THE BASIS FOR THE MANUFACTURE OR SALE OF APPARATUS WITHOUT WRITTEN PERMISSION.

| ACAD REFERENCE NO.  | 345-ENG-MASTER   |  |
|---------------------|------------------|--|
| DRAWN: R.STA.MONICA | DATE:MAY.16/2017 |  |
| CHECKED:            | DATE:            |  |
| SCALE: 1:1          | SHEET 2 OF 2     |  |
| DRAWING NUMBER      | ISSUE            |  |
| 0.45 5110 1440750   | ,                |  |