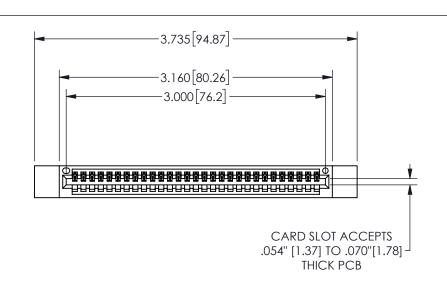

345/395 SERIES CARD EDGE CONNECTOR PART NUMBER: 345-029-541-612

YOUR CONNECTION TO QUALITY & SERVICE

**EDAC INC** TORONTO, ONTARIO CANADA

THESE DRAWINGS AND SPECIFICATIONS ARE THE PROPERTY OF EDAC INC.,AND SHALL NOT BE REPRODUCED, OR COPIED OR USED AS THE BASIS FOR THE MANUFACTURE OR SALE OF APPARATUS WITHOUT WRITTEN PERMISSION.

## 345/395 SERIES CARD EDGE CONNECTOR CONTACT CODE 555,556,558,559,560 DIMENSIONS

YOUR CONNECTION TO QUALITY & SERVICE

**EDAC INC** TORONTO, ONTARIO CANADA

THESE DRAWINGS AND SPECIFICATIONS ARE THE PROPERTY OF EDAC INC.,AND SHALL NOT BE REPRODUCED, OR COPIED OR USED AS THE BASIS FOR THE MANUFACTURE OR SALE OF APPARATUS WITHOUT WRITTEN PERMISSION.