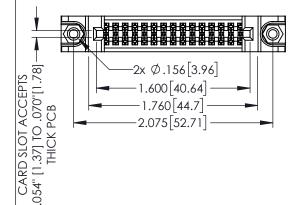

Contact Dimensions: 500-Wire Hole .050x.025(1.27x0.64) - Tail LG=.260(6.60) .100 (2.54) Contact Spacing x .200 (5.08) Row Spacing

POINT OF CONTACT

345-ENG-MASTER

DATE:MAY.16/2017

OF 2

SHEET 1

1

- INSULATOR MATERIAL: THERMOPLASTIC PBT BLACK, UL 94V-0 CONTACT MATERIAL; COPPER TIN ALLOY
- CONTACT PLATING: GOLD ON THE MATING AREA, TIN PLATING ON THE CONTACT TAILS, NICKEL UNDERPLATE