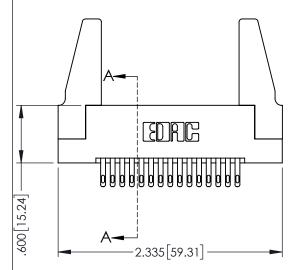

Contact Dimensions: 500-Wire Hole .050x.025(1.27x0.64) - Tail LG=.260(6.60) .100 (2.54) Contact Spacing x .200 (5.08) Row Spacing

POINT OF CONTACT

345-ENG-MASTER

DATE:MAY.16/2017

OF 2

SHEET 1

1

- INSULATOR MATERIAL: THERMOPLASTIC PBT BLACK, UL 94V-0 CONTACT MATERIAL; COPPER TIN ALLOY
- CONTACT PLATING: GOLD ON THE MATING AREA, TIN PLATING ON THE CONTACT TAILS, NICKEL UNDERPLATE