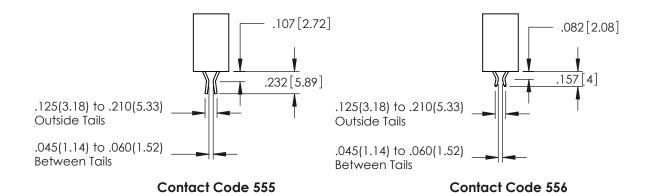

345/395 SERIES CARD EDGE CONNECTOR

**Contact Code 558** 

Contact Code 559

**Contact Code 560** 

INSULATOR MATERIAL: THERMOPLASTIC POLYESTER, UL 94V-0

DAP MATERIAL AVAILABLE UPON REQUEST

CONTACT MATERIAL; COPPER ALLOY CONTACT PLATING: GOLD ON THE MATING AREA, TIN PLATING ON THE CONTACT TAILS, NICKEL UNDERPLATE

## 345/395 SERIES CARD EDGE CONNECTOR CONTACT CODE 555,556,558,559,560 DIMENSIONS

YOUR CONNECTION TO QUALITY & SERVICE

|   | ACAD REFERENCE NO. 345-ENG-MASTER |                          |  |  |  |  |
|---|-----------------------------------|--------------------------|--|--|--|--|
|   | DRAWN: R.STA.MONICA               | DATE: <b>MAY.16/2017</b> |  |  |  |  |
| • | CHECKED:                          | DATE:                    |  |  |  |  |
|   | SCALE: 1:1                        | SHEET 2 OF 2             |  |  |  |  |
| D | DRAWING NUMBER                    | ISSUE                    |  |  |  |  |