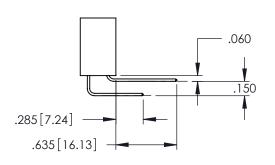

Contact Dimensions: 500-Wire Hole .050x.025(1.27x0.64) - Tail LG=.260(6.60) .100 (2.54) Contact Spacing x .200 (5.08) Row Spacing

POINT OF CONTACT

345-ENG-MASTER

DATE:MAY.16/2017

OF 2

SHEET 1

1

- INSULATOR MATERIAL: THERMOPLASTIC PBT BLACK, UL 94V-0 CONTACT MATERIAL; COPPER TIN ALLOY
- CONTACT PLATING: GOLD ON THE MATING AREA, TIN PLATING ON THE CONTACT TAILS, NICKEL UNDERPLATE