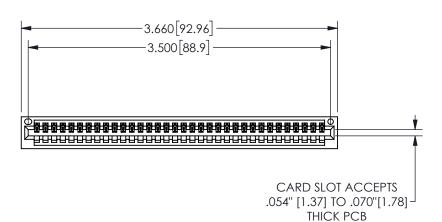

345/395 SERIES CARD EDGE CONNECTOR PART NUMBER: 345-034-541-101

YOUR CONNECTION TO QUALITY & SERVICE

**EDAC INC** TORONTO, ONTARIO CANADA

THESE DRAWINGS AND SPECIFICATIONS ARE THE PROPERTY OF EDAC INC.,AND SHALL NOT BE REPRODUCED, OR COPIED OR USED AS THE BASIS FOR THE MANUFACTURE OR SALE OF APPARATUS WITHOUT WRITTEN PERMISSION.

THIS IS A C.A.D. GENERATED DRAWING DO NOT MAKE MANUAL REVISIONS TO MASTER.

ISSUE NUMBER

ORIGINAL

1

.160 4.06 .330[8.38] POINT OF CARD SLOT CONTACT .370 9.4

Contact Dimensions: 541-Wire Wrap .025 Sq.(0.64 Sq.) - Tail LG=.750(19.05) .100 (2.54) Contact Spacing x .200 (5.08) Row Spacing