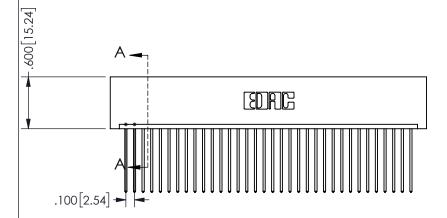

SECTION A-A

ISSUE NUMBER ORIGINAL

1

**Contact Code 558** 

Contact Code 559

**Contact Code 560** 

INSULATOR MATERIAL: THERMOPLASTIC POLYESTER, UL 94V-0 DAP MATERIAL AVAILABLE UPON REQUEST

CONTACT MATERIAL; COPPER ALLOY

CONTACT PLATING: GOLD ON THE MATING AREA, TIN PLATING ON THE CONTACT TAILS, NICKEL UNDERPLATE