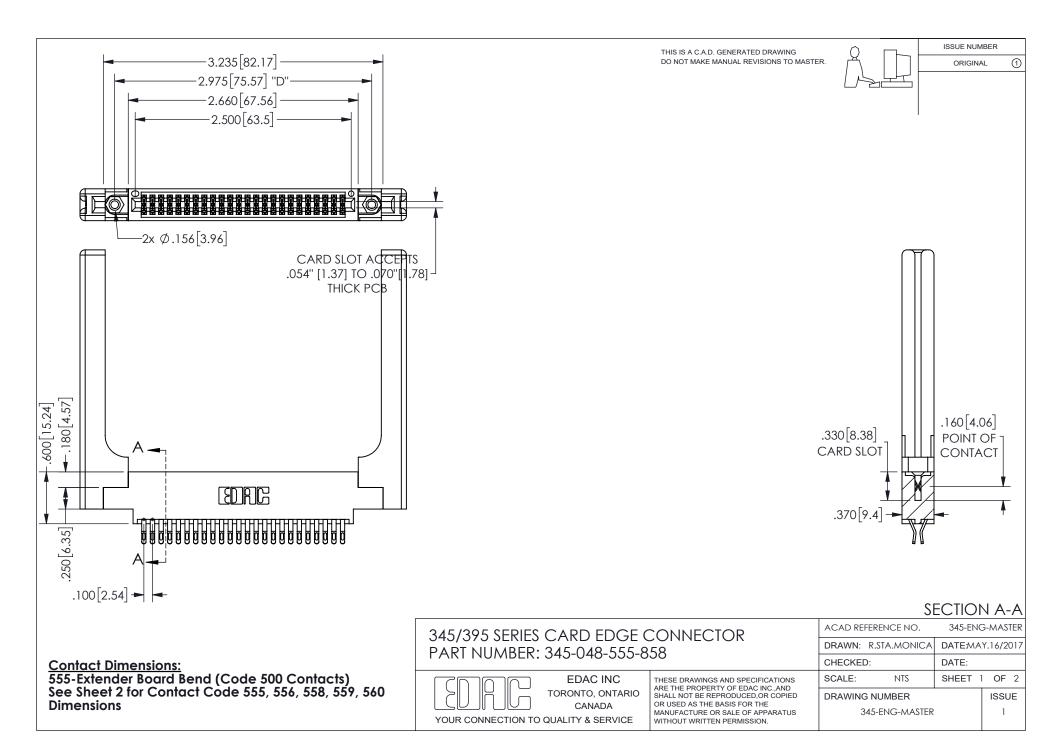

ISSUE NUMBER ORIGINAL

1

**Contact Code 558** 

Contact Code 559

Contact Code 560

INSULATOR MATERIAL: THERMOPLASTIC POLYESTER, UL 94V-0

DAP MATERIAL AVAILABLE UPON REQUEST

CONTACT MATERIAL; COPPER ALLOY

CONTACT PLATING: GOLD ON THE MATING AREA, TIN PLATING ON THE CONTACT TAILS, NICKEL UNDERPLATE

345/395 SERIES CARD EDGE CONNECTOR CONTACT CODE 555,556,558,559,560 DIMENSIONS

YOUR CONNECTION TO QUALITY & SERVICE