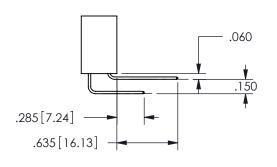

## .240[6.1] .600[15.24] EDRG .250[6.35] .100[2.54]

<u>Contact Dimensions:</u>
560-Extender Board Bend (Code 523 Contacts)
See Sheet 2 for Contact Code 555, 556, 558, 559, 560 **Dimensions** 

| 345/395 SERIES CARD EDGE CONNECTOR |
|------------------------------------|
| PART NUMBER: 345-048-560-502       |

SECTION A-A

ISSUE NUMBER ORIGINAL

1

**Contact Code 558** 

Contact Code 559

**Contact Code 560** 

INSULATOR MATERIAL: THERMOPLASTIC POLYESTER, UL 94V-0

DAP MATERIAL AVAILABLE UPON REQUEST

CONTACT MATERIAL; COPPER ALLOY

CONTACT PLATING: GOLD ON THE MATING AREA, TIN PLATING ON THE CONTACT TAILS, NICKEL UNDERPLATE

345/395 SERIES CARD EDGE CONNECTOR CONTACT CODE 555,556,558,559,560 DIMENSIONS