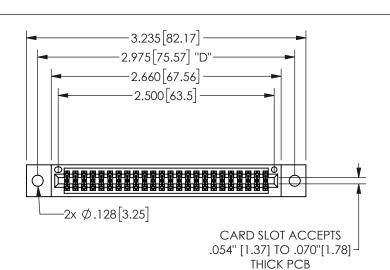

THIS IS A C.A.D. GENERATED DRAWING DO NOT MAKE MANUAL REVISIONS TO MASTER.

ISSUE NUMBER

ORIGINAL

1

.160 4.06 .330[8.38] POINT OF CARD SLOT CONTACT .370 9.4

## .240[6.1] .600[15.24] EDRG .250[6.35] .100[2.54]

<u>Contact Dimensions:</u>
560-Extender Board Bend (Code 523 Contacts)
See Sheet 2 for Contact Code 555, 556, 558, 559, 560 **Dimensions** 

| 345/395 SERIES CARD EDGE CONNECTOR |
|------------------------------------|
| PART NUMBER: 345-048-560-502       |