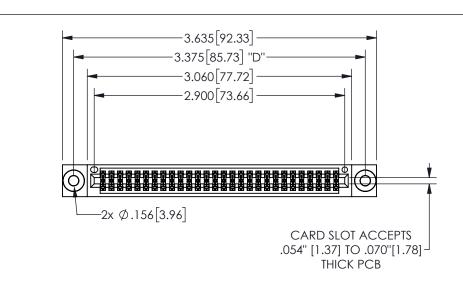

345/395 SERIES CARD EDGE CONNECTOR PART NUMBER: 345-056-520-803

YOUR CONNECTION TO QUALITY & SERVICE

**EDAC INC** TORONTO, ONTARIO CANADA

THESE DRAWINGS AND SPECIFICATIONS ARE THE PROPERTY OF EDAC INC.,AND SHALL NOT BE REPRODUCED, OR COPIED OR USED AS THE BASIS FOR THE MANUFACTURE OR SALE OF APPARATUS WITHOUT WRITTEN PERMISSION.

THIS IS A C.A.D. GENERATED DRAWING DO NOT MAKE MANUAL REVISIONS TO MASTER.

ISSUE NUMBER

ORIGINAL

1

.160 4.06 .330[8.38] POINT OF CARD SLOT CONTACT .370 9.4

-.180[4.57] 600 15.24 .250[6.35] .100[2.54]

<u>Contact Dimensions:</u>
520-P.C. Tail .030x.018(0.76x0.46) - Tail LG=.175(4.45)
.100 (2.54) Contact Spacing x .200 (5.08) Row Spacing