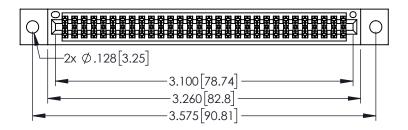

Contact Dimensions: 525-P.C. Tail .018 Sq.(0.46 Sq.) - Tail LG=.150(3.81) .100 (2.54) Contact Spacing x .200 (5.08) Row Spacing

..330[8.38] CARD SLOT .160[4.06] POINT OF CONTACT **SECTION A-A** 

INSULATOR MATERIAL: THERMOPLASTIC PBT BLACK, UL 94V-0

CONTACT MATERIAL; COPPER TIN ALLOY CONTACT PLATING: GOLD ON THE MATING AREA, TIN PLATING ON THE CONTACT TAILS, NICKEL UNDERPLATE

345/395 SERIES CARD EDGE CONNECTOR PART NUMBER: 345-060-525-202

| ACAD REFERENCE NO. 345-ENG-MASTER |                  |    |
|-----------------------------------|------------------|----|
| DRAWN: R.STA.MONICA               | DATE:MAY.16/2017 |    |
| CHECKED:                          | DATE:            |    |
| SCALE: 1:1                        | SHEET 1 OF       | 2  |
| DRAWING NUMBER                    | ISS              | UE |
| 345-ENG-MASTER                    | 1                |    |