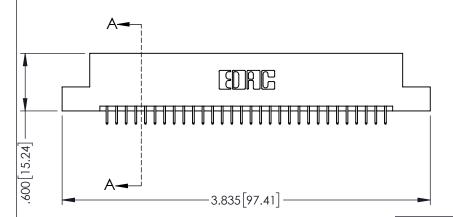

Contact Dimensions: 525-P.C. Tail .018 Sq.(0.46 Sq.) - Tail LG=.150(3.81) .100 (2.54) Contact Spacing x .200 (5.08) Row Spacing

..330[8.38] CARD SLOT .160[4.06] POINT OF CONTACT **SECTION A-A** 

INSULATOR MATERIAL: THERMOPLASTIC PBT BLACK, UL 94V-0

CONTACT MATERIAL; COPPER TIN ALLOY CONTACT PLATING: GOLD ON THE MATING AREA, TIN PLATING ON THE CONTACT TAILS, NICKEL UNDERPLATE

345/395 SERIES CARD EDGE CONNECTOR PART NUMBER: 345-060-525-202

| ACAD REFERENCE NO. 345-ENG-MASTER |                  |    |
|-----------------------------------|------------------|----|
| DRAWN: R.STA.MONICA               | DATE:MAY.16/2017 |    |
| CHECKED:                          | DATE:            |    |
| SCALE: 1:1                        | SHEET 1 OF       | 2  |
| DRAWING NUMBER                    | ISS              | UE |
| 345-ENG-MASTER                    | 1                |    |