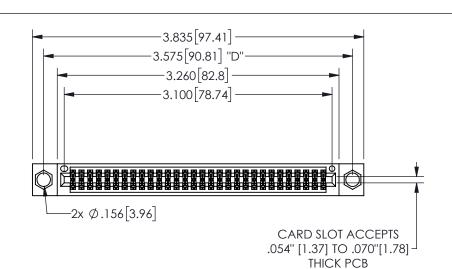

## 345/395 SERIES CARD EDGE CONNECTOR PART NUMBER: 345-060-544-504

YOUR CONNECTION TO QUALITY & SERVICE

**EDAC INC** TORONTO, ONTARIO CANADA

THESE DRAWINGS AND SPECIFICATIONS ARE THE PROPERTY OF EDAC INC.,AND SHALL NOT BE REPRODUCED,OR COPIED OR USED AS THE BASIS FOR THE MANUFACTURE OR SALE OF APPARATUS WITHOUT WRITTEN PERMISSION.

| 0_0 |                     |                  |
|-----|---------------------|------------------|
|     | ACAD REFERENCE NO.  | 345-ENG-MASTER   |
|     | DRAWN: R.STA.MONICA | DATE:MAY.16/2017 |
|     | CHECKED:            | DATE:            |
|     | SCALE: NTS          | SHEET 1 OF 2     |
|     | DRAWING NUMBER      | ISSUE            |
|     | 345-ENG-MASTER      | 1                |