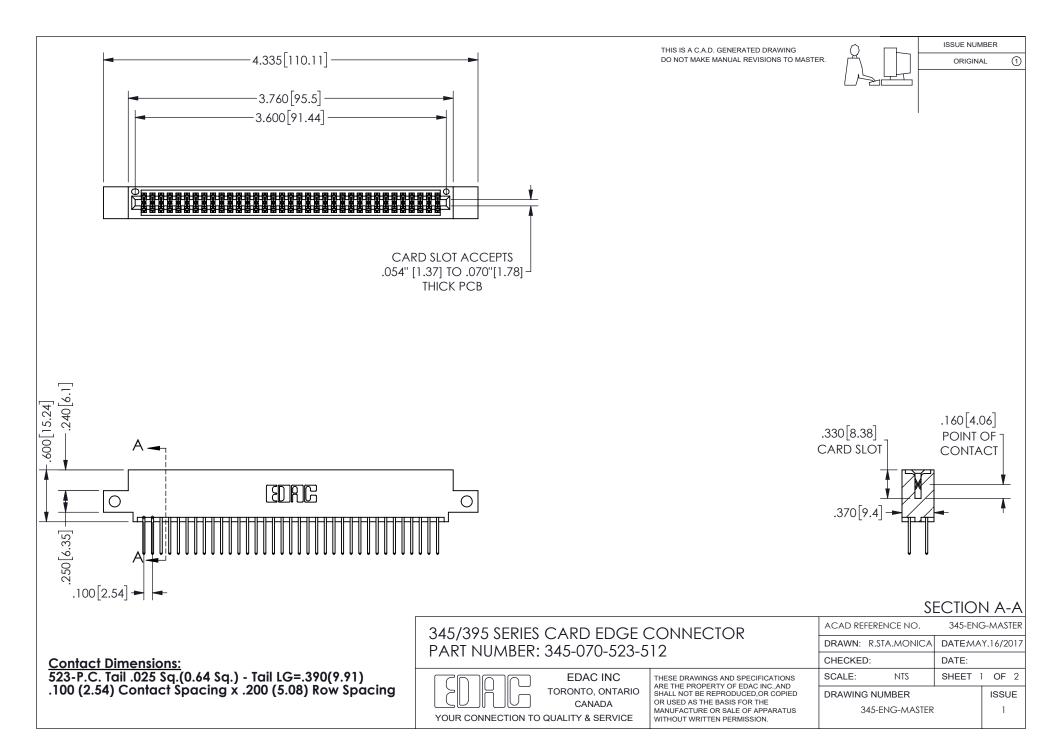

ISSUE NUMBER ORIGINAL

1

**Contact Code 558** 

Contact Code 559

Contact Code 560

INSULATOR MATERIAL: THERMOPLASTIC POLYESTER, UL 94V-0 DAP MATERIAL AVAILABLE UPON REQUEST

CONTACT MATERIAL; COPPER ALLOY

CONTACT PLATING: GOLD ON THE MATING AREA, TIN PLATING ON THE CONTACT TAILS, NICKEL UNDERPLATE

## 345/395 SERIES CARD EDGE CONNECTOR CONTACT CODE 555,556,558,559,560 DIMENSIONS

YOUR CONNECTION TO QUALITY & SERVICE

**EDAC INC** TORONTO, ONTARIO CANADA

THESE DRAWINGS AND SPECIFICATIONS ARE THE PROPERTY OF EDAC INC.,AND SHALL NOT BE REPRODUCED, OR COPIED OR USED AS THE BASIS FOR THE MANUFACTURE OR SALE OF APPARATUS WITHOUT WRITTEN PERMISSION.

| ACAD REFERENCE NO.  | 345-ENG-MASTER   |
|---------------------|------------------|
| DRAWN: R.STA.MONICA | DATE:MAY.16/2017 |
| CHECKED:            | DATE:            |
| SCALE: 1:1          | SHEET 2 OF 2     |
| DRAWING NUMBER      | ISSUE            |
| 345-ENG-MASTER      | 1                |