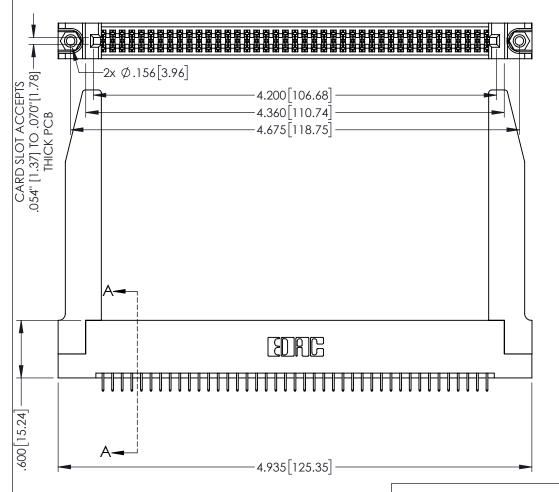

<u>Contact Dimensions:</u>
525-P.C. Tail .018 Sq.(0.46 Sq.) - Tail LG=.150(3.81)
.100 (2.54) Contact Spacing x .200 (5.08) Row Spacing

1

.160[4.06] POINT OF CONTACT CARD SLOT 330 [8.38] **SECTION A-A** 

INSULATOR MATERIAL: THERMOPLASTIC PBT BLACK, UL 94V-0

CONTACT MATERIAL; COPPER TIN ALLOY CONTACT PLATING: GOLD ON THE MATING AREA, TIN PLATING ON THE CONTACT TAILS, NICKEL UNDERPLATE

345/395 SERIES CARD EDGE CONNECTOR PART NUMBER: 345-082-525-278