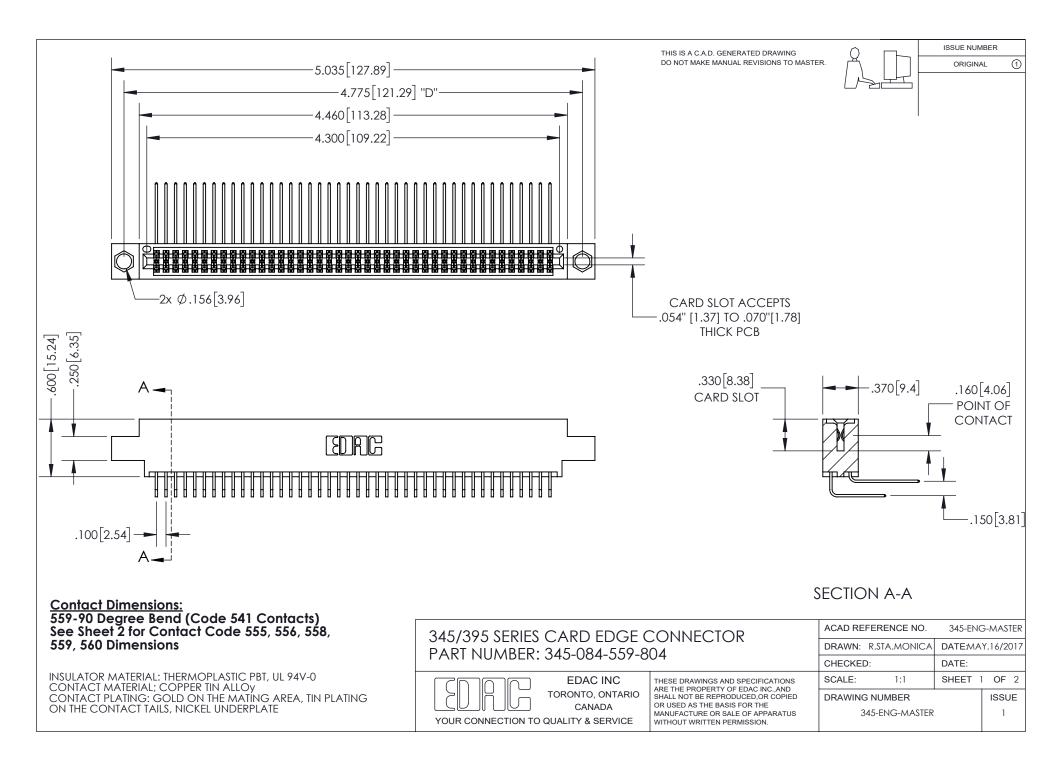

ISSUE NUMBER ORIGINAL

1

**Contact Code 558** 

**Contact Code 559** 

Contact Code 560

- INSULATOR MATERIAL: THERMOPLASTIC POLYESTER, UL 94V-0
- DAP MATERIAL AVAILABLE UPON REQUEST
- CONTACT MATERIAL; COPPER ALLOY

CONTACT PLATING: GOLD ON THE MATING AREA, TIN PLATING ON THE CONTACT TAILS, NICKEL UNDERPLATE

\*FOR ALL OTHER SPECIFICATIONS REFER TO SHEET 3\*

## 345/395 SERIES CARD EDGE CONNECTOR CONTACT CODE 555,556,558,559,560 DIMENSIONS

YOUR CONNECTION TO QUALITY & SERVICE

**EDAC INC** TORONTO, ONTARIO CANADA

THESE DRAWINGS AND SPECIFICATIONS ARE THE PROPERTY OF EDAC INC.,AND SHALL NOT BE REPRODUCED, OR COPIED OR USED AS THE BASIS FOR THE MANUFACTURE OR SALE OF APPARATUS WITHOUT WRITTEN PERMISSION.