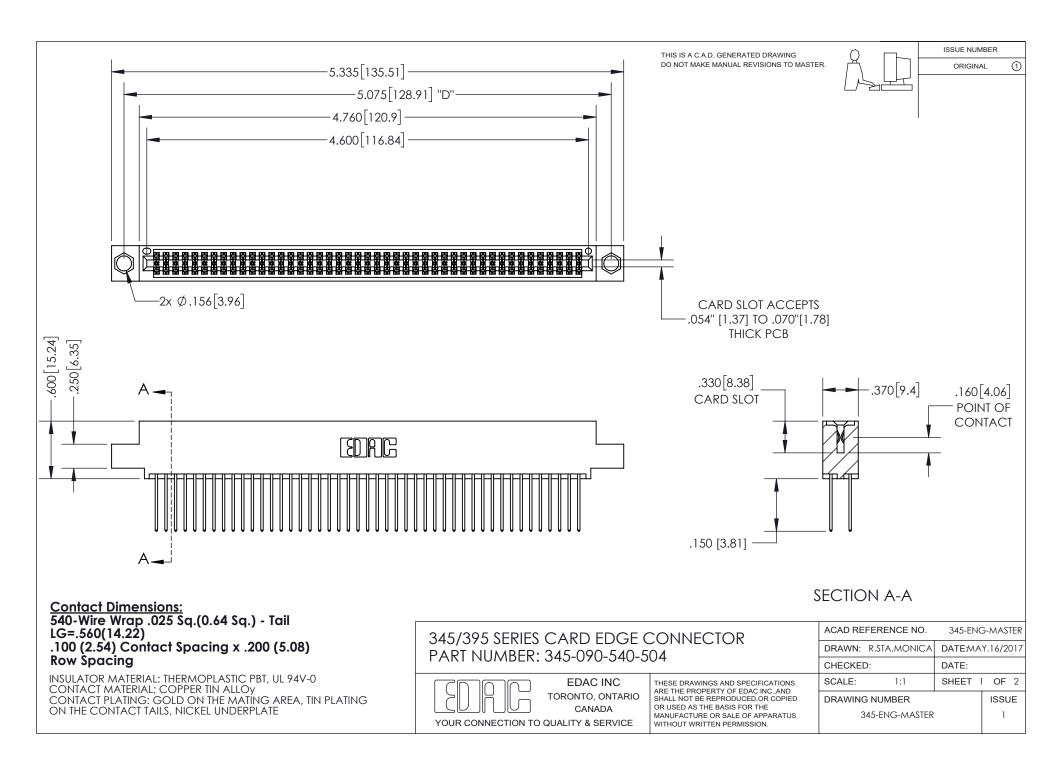

ISSUE NUMBER ORIGINAL

1

**Contact Code 558** 

**Contact Code 559** 

Contact Code 560

- INSULATOR MATERIAL: THERMOPLASTIC POLYESTER, UL 94V-0
- DAP MATERIAL AVAILABLE UPON REQUEST
- CONTACT MATERIAL; COPPER ALLOY

CONTACT PLATING: GOLD ON THE MATING AREA, TIN PLATING ON THE CONTACT TAILS, NICKEL UNDERPLATE

\*FOR ALL OTHER SPECIFICATIONS REFER TO SHEET 3\*