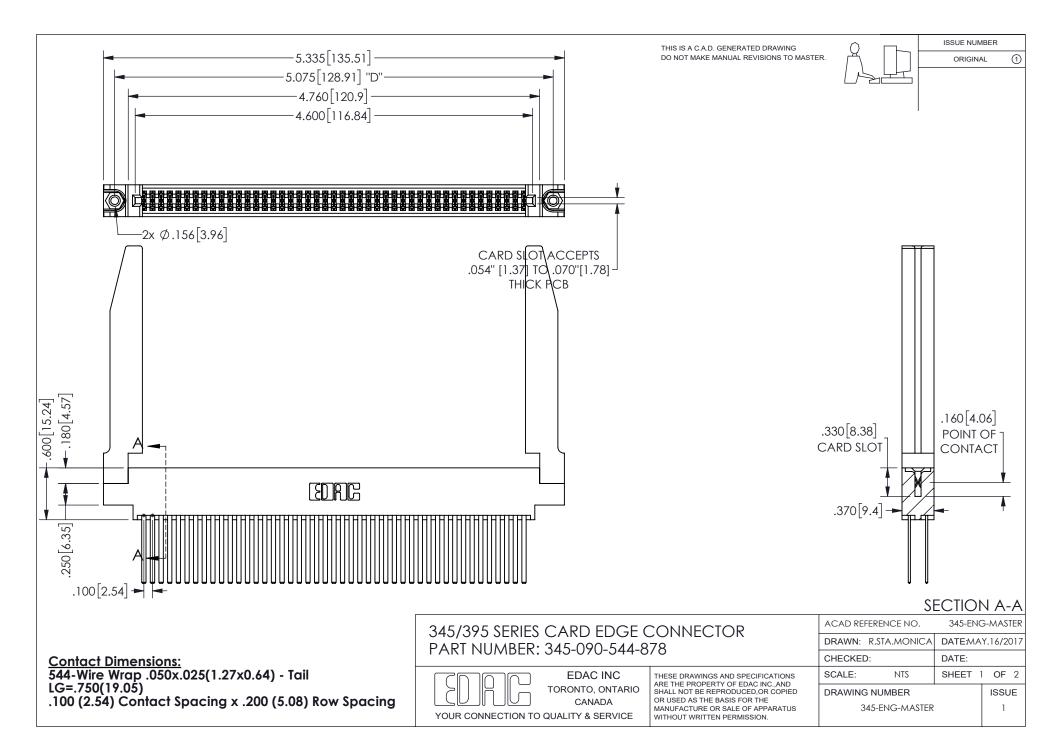

ISSUE NUMBER ORIGINAL

1

**Contact Code 558** 

Contact Code 559

Contact Code 560

INSULATOR MATERIAL: THERMOPLASTIC POLYESTER, UL 94V-0 DAP MATERIAL AVAILABLE UPON REQUEST

CONTACT MATERIAL; COPPER ALLOY

CONTACT PLATING: GOLD ON THE MATING AREA, TIN PLATING ON THE CONTACT TAILS, NICKEL UNDERPLATE

## 345/395 SERIES CARD EDGE CONNECTOR CONTACT CODE 555,556,558,559,560 DIMENSIONS

YOUR CONNECTION TO QUALITY & SERVICE

**EDAC INC** TORONTO, ONTARIO CANADA

THESE DRAWINGS AND SPECIFICATIONS ARE THE PROPERTY OF EDAC INC.,AND SHALL NOT BE REPRODUCED, OR COPIED OR USED AS THE BASIS FOR THE MANUFACTURE OR SALE OF APPARATUS WITHOUT WRITTEN PERMISSION.

| ACAD REFERENCE NO.  | 345-ENG-MASTER   |
|---------------------|------------------|
| DRAWN: R.STA.MONICA | DATE:MAY.16/2017 |
| CHECKED:            | DATE:            |
| SCALE: 1:1          | SHEET 2 OF 2     |
| DRAWING NUMBER      | ISSUE            |
| 345-ENG-MASTER      | 1                |