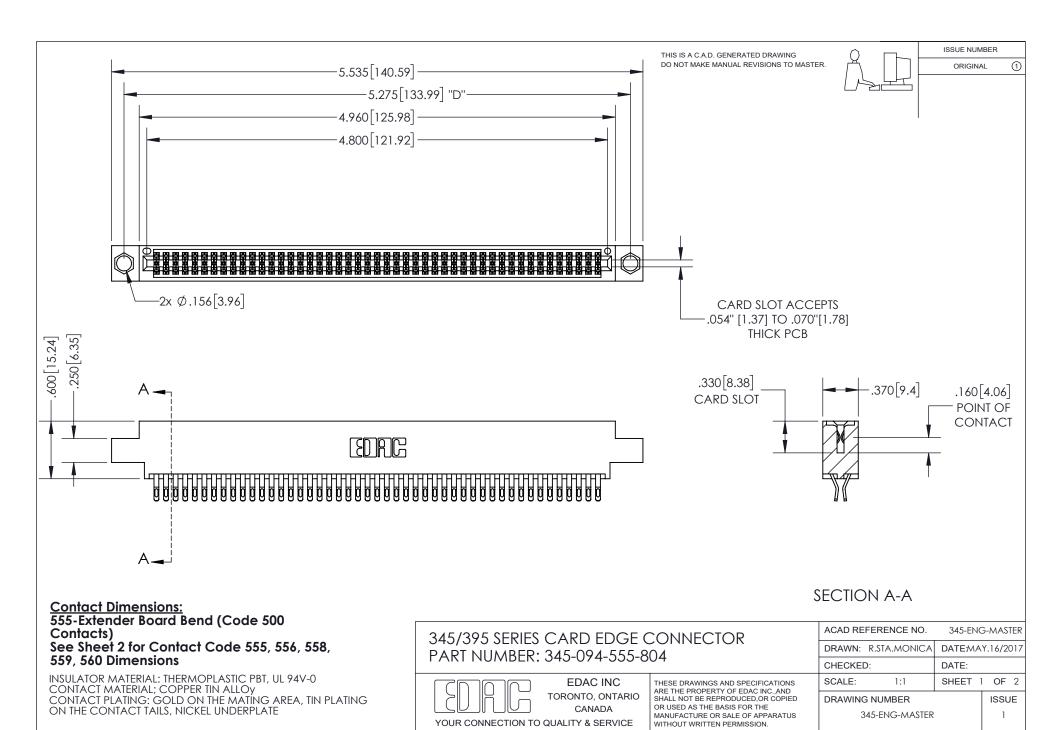

ISSUE NUMBER ORIGINAL

1

**Contact Code 558** 

**Contact Code 559** 

Contact Code 560

- INSULATOR MATERIAL: THERMOPLASTIC POLYESTER, UL 94V-0
- DAP MATERIAL AVAILABLE UPON REQUEST
- CONTACT MATERIAL; COPPER ALLOY

CONTACT PLATING: GOLD ON THE MATING AREA, TIN PLATING ON THE CONTACT TAILS, NICKEL UNDERPLATE

\*FOR ALL OTHER SPECIFICATIONS REFER TO SHEET 3\*