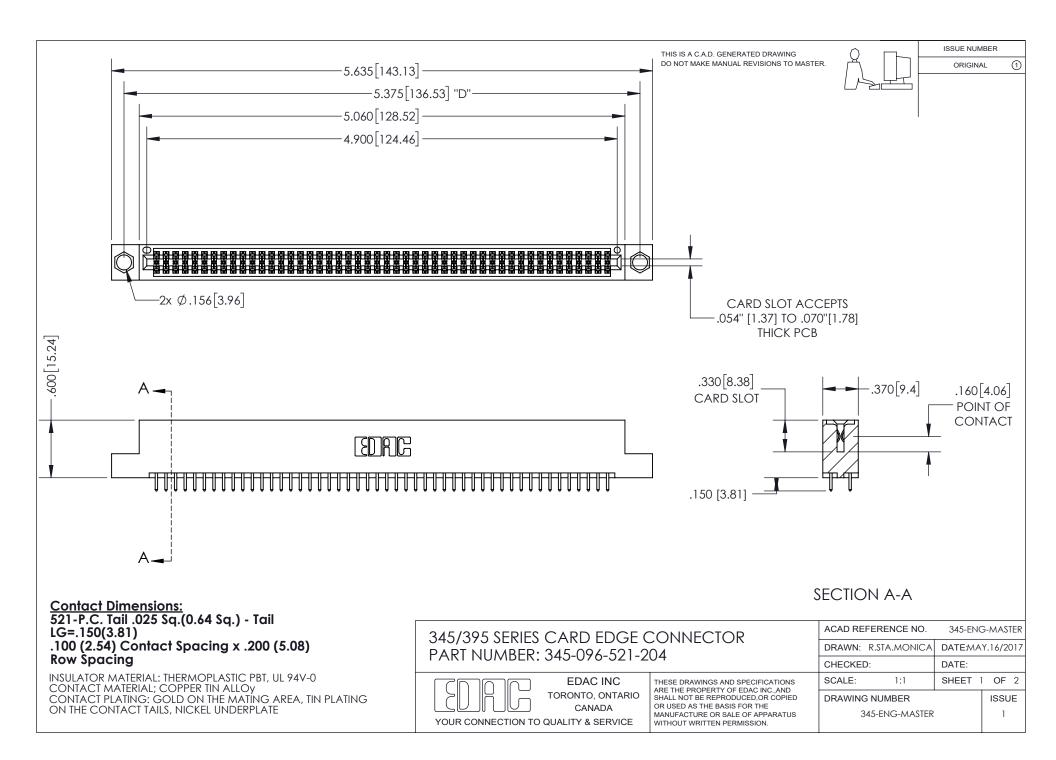

ISSUE NUMBER ORIGINAL

1

**Contact Code 558** 

## **Contact Code 559**

Contact Code 560

- INSULATOR MATERIAL: THERMOPLASTIC POLYESTER, UL 94V-0
- DAP MATERIAL AVAILABLE UPON REQUEST
- CONTACT MATERIAL; COPPER ALLOY

CONTACT PLATING: GOLD ON THE MATING AREA, TIN PLATING ON THE CONTACT TAILS, NICKEL UNDERPLATE

\*FOR ALL OTHER SPECIFICATIONS REFER TO SHEET 3\*

## 345/395 SERIES CARD EDGE CONNECTOR CONTACT CODE 555,556,558,559,560 DIMENSIONS

**EDAC INC** TORONTO, ONTARIO CANADA

THESE DRAWINGS AND SPECIFICATIONS ARE THE PROPERTY OF EDAC INC.,AND SHALL NOT BE REPRODUCED, OR COPIED OR USED AS THE BASIS FOR THE MANUFACTURE OR SALE OF APPARATUS WITHOUT WRITTEN PERMISSION.

| ACAD REFERENCE NO.  | 345-ENG-MASTER   |
|---------------------|------------------|
| DRAWN: R.STA.MONICA | DATE:MAY.16/2017 |
| CHECKED:            | DATE:            |
| SCALE: 1:1          | SHEET 2 OF 2     |
| DRAWING NUMBER      | ISSUE            |
| 345-ENG-MASTER      | 1                |