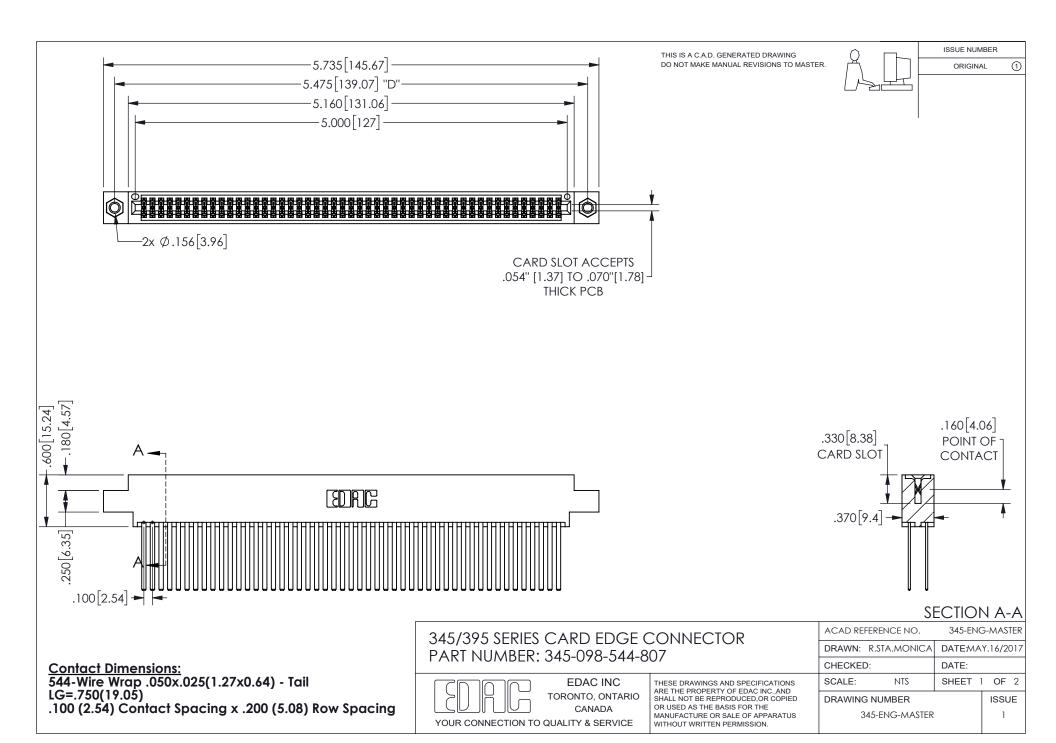

ISSUE NUMBER ORIGINAL

1

**Contact Code 558** 

Contact Code 559

Contact Code 560

INSULATOR MATERIAL: THERMOPLASTIC POLYESTER, UL 94V-0 DAP MATERIAL AVAILABLE UPON REQUEST

CONTACT MATERIAL; COPPER ALLOY CONTACT PLATING: GOLD ON THE MATING AREA, TIN PLATING ON THE CONTACT TAILS, NICKEL UNDERPLATE

345/395 SERIES CARD EDGE CONNECTOR CONTACT CODE 555,556,558,559,560 DIMENSIONS

YOUR CONNECTION TO QUALITY & SERVICE

**EDAC INC** TORONTO, ONTARIO CANADA

THESE DRAWINGS AND SPECIFICATIONS ARE THE PROPERTY OF EDAC INC.,AND SHALL NOT BE REPRODUCED, OR COPIED OR USED AS THE BASIS FOR THE MANUFACTURE OR SALE OF APPARATUS WITHOUT WRITTEN PERMISSION.