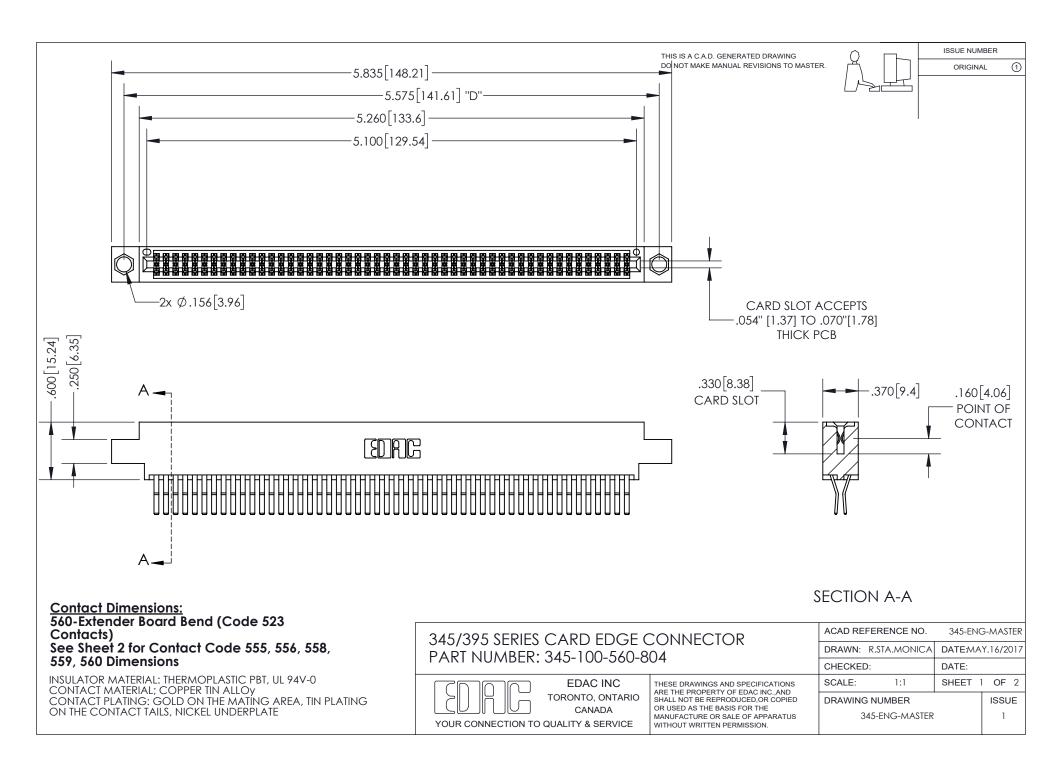

ISSUE NUMBER ORIGINAL

1

**Contact Code 558** 

**Contact Code 559** 

Contact Code 560

- INSULATOR MATERIAL: THERMOPLASTIC POLYESTER, UL 94V-0
- DAP MATERIAL AVAILABLE UPON REQUEST
- CONTACT MATERIAL; COPPER ALLOY

CONTACT PLATING: GOLD ON THE MATING AREA, TIN PLATING ON THE CONTACT TAILS, NICKEL UNDERPLATE

\*FOR ALL OTHER SPECIFICATIONS REFER TO SHEET 3\*

## 345/395 SERIES CARD EDGE CONNECTOR CONTACT CODE 555,556,558,559,560 DIMENSIONS

YOUR CONNECTION TO QUALITY & SERVICE

**EDAC INC** TORONTO, ONTARIO CANADA

THESE DRAWINGS AND SPECIFICATIONS ARE THE PROPERTY OF EDAC INC.,AND SHALL NOT BE REPRODUCED, OR COPIED OR USED AS THE BASIS FOR THE MANUFACTURE OR SALE OF APPARATUS WITHOUT WRITTEN PERMISSION.