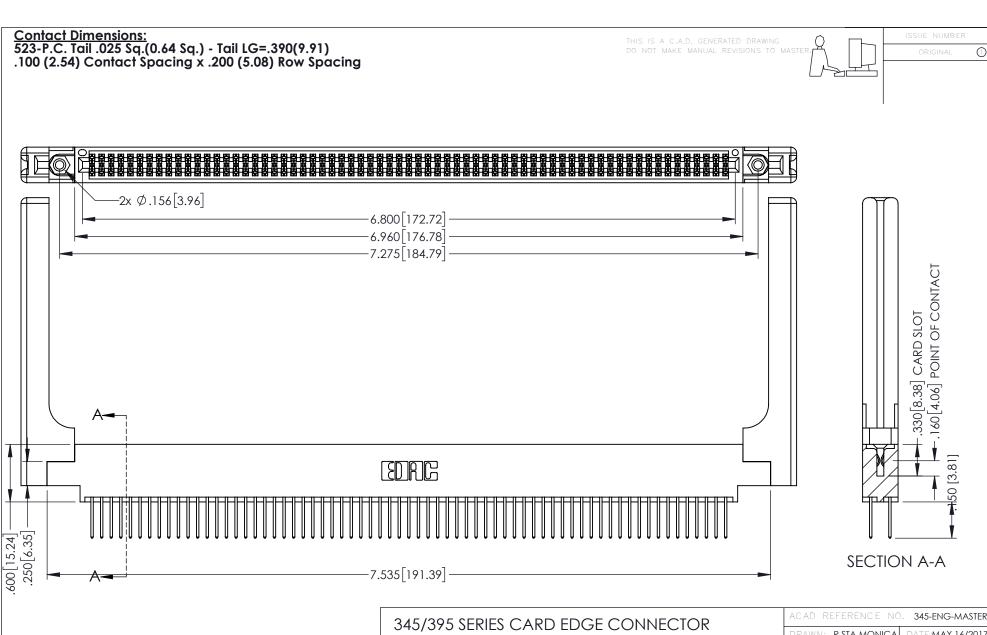

345/395 SERIES CARD EDGE CONNECTOR CONTACT CODE 555,556,558,559,560 DIMENSIONS

YOUR CONNECTION TO QUALITY & SERVICE

ACAD REFERENCE NO. 345-ENG-MASTER DATE:MAY.16/2017 DRAWN: R.STA.MONICA 1:1 SHEET 2 OF 2 345-ENG-MASTER