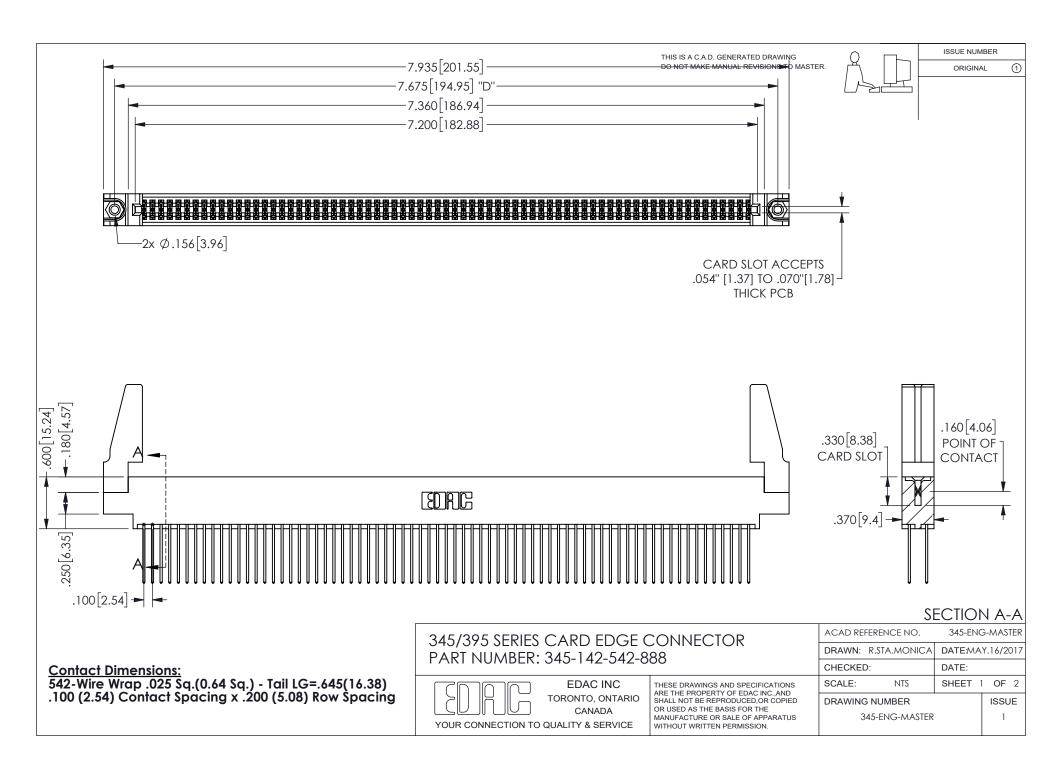

ISSUE NUMBER ORIGINAL

1

**Contact Code 558** 

Contact Code 559

Contact Code 560

INSULATOR MATERIAL: THERMOPLASTIC POLYESTER, UL 94V-0 DAP MATERIAL AVAILABLE UPON REQUEST

CONTACT MATERIAL; COPPER ALLOY

CONTACT PLATING: GOLD ON THE MATING AREA, TIN PLATING ON THE CONTACT TAILS, NICKEL UNDERPLATE

## 345/395 SERIES CARD EDGE CONNECTOR CONTACT CODE 555,556,558,559,560 DIMENSIONS

YOUR CONNECTION TO QUALITY & SERVICE

**EDAC INC** TORONTO, ONTARIO CANADA

THESE DRAWINGS AND SPECIFICATIONS ARE THE PROPERTY OF EDAC INC.,AND SHALL NOT BE REPRODUCED, OR COPIED OR USED AS THE BASIS FOR THE MANUFACTURE OR SALE OF APPARATUS WITHOUT WRITTEN PERMISSION.

| ACAD REFERENCE NO.  | 345-ENG-MASTER   |
|---------------------|------------------|
| DRAWN: R.STA.MONICA | DATE:MAY.16/2017 |
| CHECKED:            | DATE:            |
| SCALE: 1:1          | SHEET 2 OF 2     |
| DRAWING NUMBER      | ISSUE            |
| 345-ENG-MASTER      | 1                |