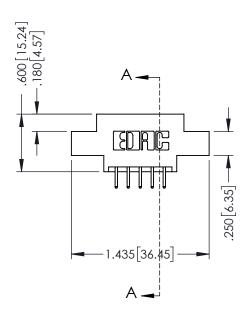

346-ENG-MASTER

**SECTION A-A** 

ISSUE NUMBER ORIGINAL 1

## 346/396 SERIES CARD EDGE CONNECTOR CONTACT CODE 555,556,558,559,560 DIMENSIONS

YOUR CONNECTION TO QUALITY & SERVICE

**EDAC INC** TORONTO, ONTARIO CANADA

THESE DRAWINGS AND SPECIFICATIONS ARE THE PROPERTY OF EDAC INC.,AND SHALL NOT BE REPRODUCED, OR COPIED OR USED AS THE BASIS FOR THE MANUFACTURE OR SALE OF APPARATUS WITHOUT WRITTEN PERMISSION.