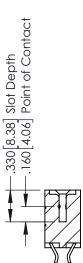

## **Contact Code 555**

## **Contact Code 556**

INSULATOR MATERIAL: THERMOPLASTIC POLYESTER, UL 94V-0 CONTACT MATERIAL; COPPER, NICKEL, TIN ALLOY CA-725 CONTACT PLATING: GOLD ON THE MATING AREA, TIN-LEAD

ON THE CONTACT TAILS, NICKEL UNDERPLATE