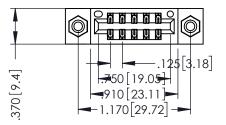

346/396 SERIES CARD EDGE CONNECTOR PART NUMBER: 346-010-556-808

YOUR CONNECTION TO QUALITY & SERVICE

**EDAC INC** TORONTO, ONTARIO CANADA

THESE DRAWINGS AND SPECIFICATIONS ARE THE PROPERTY OF EDAC INC.,AND SHALL NOT BE REPRODUCED, OR COPIED OR USED AS THE BASIS FOR THE MANUFACTURE OR SALE OF APPARATUS WITHOUT WRITTEN PERMISSION.

THIS IS A C.A.D. GENERATED DRAWING DO NOT MAKE MANUAL REVISIONS TO MASTER.

ISSUE NUMBER

ORIGINAL

1

INSULATOR MATERIAL: THERMOPLASTIC POLYESTER, UL 94V-0 CONTACT MATERIAL; COPPER, NICKEL, TIN ALLOY CA-725 CONTACT PLATING: GOLD ON THE MATING AREA, TIN-LEAD ON THE CONTACT TAILS, NICKEL UNDERPLATE