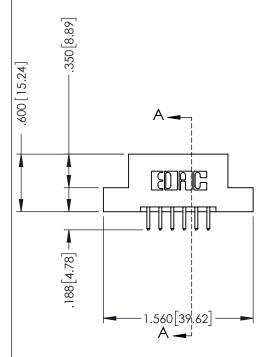

## 346/396 SERIES CARD EDGE CONNECTOR CONTACT CODE 555,556,558,559,560 DIMENSIONS

YOUR CONNECTION TO QUALITY & SERVICE

**EDAC INC** TORONTO, ONTARIO CANADA

THESE DRAWINGS AND SPECIFICATIONS ARE THE PROPERTY OF EDAC INC.,AND SHALL NOT BE REPRODUCED, OR COPIED OR USED AS THE BASIS FOR THE MANUFACTURE OR SALE OF APPARATUS WITHOUT WRITTEN PERMISSION.

|  | ACAD REFERENCE NO. | 346-ENG-MASTER   |  |
|--|--------------------|------------------|--|
|  | DRAWN: J.LEE       | DATE: APR. 22/09 |  |
|  | CHECKED:           | DATE:            |  |
|  | SCALE: 1:1         | SHEET 2 OF 2     |  |
|  | DRAWING NUMBER     | ISSUE            |  |
|  | 346-ENG-MASTER     | 1                |  |