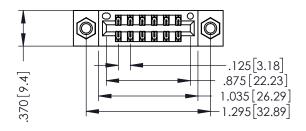

ON THE CONTACT TAILS, NICKEL UNDERPLATE

| 346/396 SERIES CARD EDGE CONNECTOR |
|------------------------------------|
| PART NUMBER: 346-012-520-207       |

YOUR CONNECTION TO QUALITY & SERVICE

**EDAC INC** TORONTO, ONTARIO CANADA

THESE DRAWINGS AND SPECIFICATIONS ARE THE PROPERTY OF EDAC INC.,AND SHALL NOT BE REPRODUCED,OR COPIED OR USED AS THE BASIS FOR THE MANUFACTURE OR SALE OF APPARATUS WITHOUT WRITTEN PERMISSION.

| ACAD REFERENCE NO. |       | 346-ENG-MASTER |           |
|--------------------|-------|----------------|-----------|
| DRAWN:             | J.LEE | DATE: AF       | PR. 22/09 |
| CHECKED:           |       | DATE:          |           |
| SCALE:             | 1:1   | SHEET 1        | OF 2      |
| DRAWING N          | UMBER |                | ISSUE     |
|                    |       |                |           |