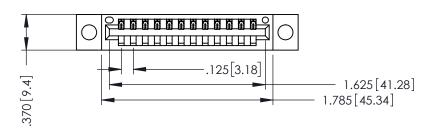

THIS IS A C.A.D. GENERATED DRAWING DO NOT MAKE MANUAL REVISIONS TO MASTER.

ISSUE NUMBER

ORIGINAL

1

INSULATOR MATERIAL: THERMOPLASTIC POLYESTER, UL 94V-0 CONTACT MATERIAL; COPPER, NICKEL, TIN ALLOY CA-725 CONTACT PLATING: GOLD ON THE MATING AREA, TIN-LEAD

ON THE CONTACT TAILS, NICKEL UNDERPLATE

346/396 SERIES CARD EDGE CONNECTOR PART NUMBER: 346-012-521-104

YOUR CONNECTION TO QUALITY & SERVICE

**EDAC INC** TORONTO, ONTARIO CANADA

THESE DRAWINGS AND SPECIFICATIONS ARE THE PROPERTY OF EDAC INC.,AND SHALL NOT BE REPRODUCED, OR COPIED OR USED AS THE BASIS FOR THE MANUFACTURE OR SALE OF APPARATUS WITHOUT WRITTEN PERMISSION.

| ACAD REFERENCE NO.   | 346-ENG-MASTER   |
|----------------------|------------------|
| DRAWN: J.LEE         | DATE: APR. 22/09 |
| CHECKED:             | DATE:            |
| SCALE: 1:1           | SHEET 1 OF 2     |
| DRAWING NUMBER       | ISSUE            |
| 0.44 50.00 0.44 0.75 | ,                |