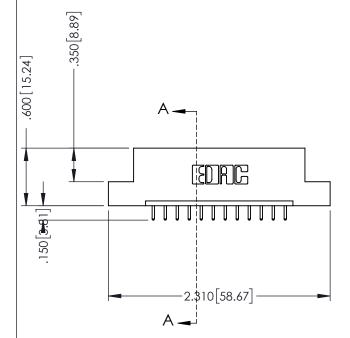

| ACAD REFERENCE NO.   | 346-ENG-MASTER   |
|----------------------|------------------|
| DRAWN: J.LEE         | DATE: APR. 22/09 |
| CHECKED:             | DATE:            |
| SCALE: 1:1           | SHEET 1 OF 2     |
| DRAWING NUMBER       | ISSUE            |
| 0.44 50.00 0.44 0.75 | ,                |

## 346/396 SERIES CARD EDGE CONNECTOR CONTACT CODE 555,556,558,559,560 DIMENSIONS

YOUR CONNECTION TO QUALITY & SERVICE

**EDAC INC** TORONTO, ONTARIO CANADA

THESE DRAWINGS AND SPECIFICATIONS ARE THE PROPERTY OF EDAC INC.,AND SHALL NOT BE REPRODUCED, OR COPIED OR USED AS THE BASIS FOR THE MANUFACTURE OR SALE OF APPARATUS WITHOUT WRITTEN PERMISSION.

|               | ACAD REFERENCE NO. | 346-ENG-MASTER   |
|---------------|--------------------|------------------|
|               | DRAWN: J.LEE       | DATE: APR. 22/09 |
| )             | CHECKED:           | DATE:            |
|               | SCALE: 1:1         | SHEET 2 OF 2     |
|               | DRAWING NUMBER     | ISSUE            |
| 346-ENG-MASTE |                    | 1                |