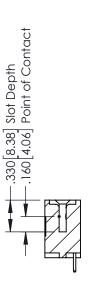

ACT MATERIAL; COPPER, NICKEL, TIN ALLOY CA-725 CONTACT PLATING: GOLD ON THE MATING AREA, TIN-LEAD

ON THE CONTACT TAILS, NICKEL UNDERPLATE

346/396 SERIES CARD EDGE CONNECTOR PART NUMBER: 346-012-521-104

YOUR CONNECTION TO QUALITY & SERVICE

**EDAC INC** TORONTO, ONTARIO CANADA

THESE DRAWINGS AND SPECIFICATIONS ARE THE PROPERTY OF EDAC INC.,AND SHALL NOT BE REPRODUCED, OR COPIED OR USED AS THE BASIS FOR THE MANUFACTURE OR SALE OF APPARATUS WITHOUT WRITTEN PERMISSION.

| ACAD REFERENCE NO.   | 346-ENG-MASTER   |
|----------------------|------------------|
| DRAWN: J.LEE         | DATE: APR. 22/09 |
| CHECKED:             | DATE:            |
| SCALE: 1:1           | SHEET 1 OF 2     |
| DRAWING NUMBER       | ISSUE            |
| 0.44 50.00 0.44 0.75 | ,                |

346-ENG-MASTER



**SECTION A-A** 



ISSUE NUMBER ORIGINAL 1



## **Contact Code 555**

## **Contact Code 556**



INSULATOR MATERIAL: THERMOPLASTIC POLYESTER, UL 94V-0 CONTACT MATERIAL; COPPER, NICKEL, TIN ALLOY CA-725 CONTACT PLATING: GOLD ON THE MATING AREA, TIN-LEAD

ON THE CONTACT TAILS, NICKEL UNDERPLATE

## 346/396 SERIES CARD EDGE CONNECTOR CONTACT CODE 555,556,558,559,560 DIMENSIONS

YOUR CONNECTION TO QUALITY & SERVICE

**EDAC INC** TORONTO, ONTARIO CANADA

THESE DRAWINGS AND SPECIFICATIONS ARE THE PROPERTY OF EDAC INC.,AND SHALL NOT BE REPRODUCED, OR COPIED OR USED AS THE BASIS FOR THE MANUFACTURE OR SALE OF APPARATUS WITHOUT WRITTEN PERMISSION.

|               | ACAD REFERENCE NO. | 346-ENG-MASTER   |
|---------------|--------------------|------------------|
|               | DRAWN: J.LEE