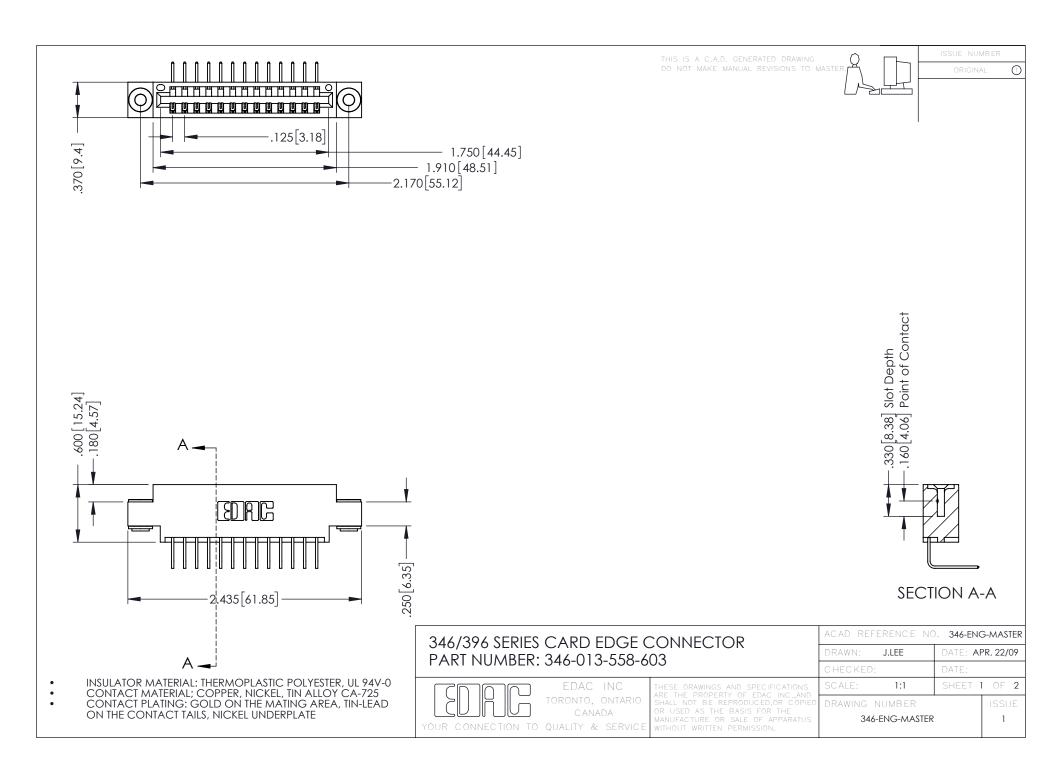

**Contact Code 555** 

**Contact Code 556** 

INSULATOR MATERIAL: THERMOPLASTIC POLYESTER, UL 94V-0 CONTACT MATERIAL; COPPER, NICKEL, TIN ALLOY CA-725

CONTACT PLATING: GOLD ON THE MATING AREA, TIN-LEAD ON THE CONTACT TAILS, NICKEL UNDERPLATE