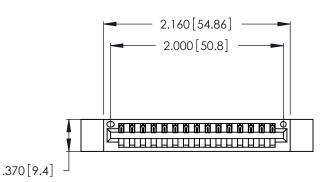

<u>Contact Dimensions:</u>
521-P.C. Tail .025 Sq. (0.64 Sq.) - Tail LG. =.150 (3.81)
.125 (3.18) Contact Spacing x .250 (6.35) Row Spacing

- INSULATOR MATERIAL: THERMOPLASTIC POLYESTER, UL 94V-0 CONTACT MATERIAL; COPPER, NICKEL, TIN ALLOY CA-725
- CONTACT PLATING: GOLD ON THE MATING AREA, TIN-LEAD ON THE CONTACT TAILS, NICKEL UNDERPLATE

THIS IS A C.A.D. GENERATED DRAWING DO NOT MAKE MANUAL REVISIONS TO MASTER.

| 346/396 SERIES CARD EDGE CONNECTOR |
|------------------------------------|
| PART NUMBER: 346-015-521-112       |

**EDAC INC** TORONTO, ONTARIO CANADA