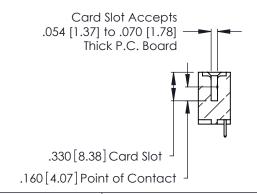

**Contact Code 560** 

INSULATOR MATERIAL: THERMOPLASTIC POLYESTER, UL 94V-0 CONTACT MATERIAL; COPPER, NICKEL, TIN ALLOY CA-725 CONTACT PLATING: GOLD ON THE MATING AREA, TIN-LEAD

ON THE CONTACT TAILS, NICKEL UNDERPLATE

346/396 SERIES CARD EDGE CONNECTOR CONTACT CODE 555,556,558,559,560 DIMENSIONS

YOUR CONNECTION TO QUALITY & SERVICE

**EDAC INC** TORONTO, ONTARIO CANADA

THESE DRAWINGS AND SPECIFICATIONS ARE THE PROPERTY OF EDAC INC.,AND SHALL NOT BE REPRODUCED, OR COPIED OR USED AS THE BASIS FOR THE MANUFACTURE OR SALE OF APPARATUS WITHOUT WRITTEN PERMISSION.