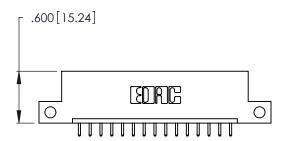

THIS IS A C.A.D. GENERATED DRAWING DO NOT MAKE MANUAL REVISIONS TO MASTER.

| 346/396 SERIES CARD EDGE CONNECTOR |
|------------------------------------|
| PART NUMBER: 346-015-521-112       |

**EDAC INC** TORONTO, ONTARIO CANADA

THESE DRAWINGS AND SPECIFICATIONS ARE THE PROPERTY OF EDAC INC.,AND SHALL NOT BE REPRODUCED, OR COPIED OR USED AS THE BASIS FOR THE MANUFACTURE OR SALE OF APPARATUS WITHOUT WRITTEN PERMISSION.

|  | ACAD REFERENCE NO.            |       | 346-ENG-MASTER |           |
|--|-------------------------------|-------|----------------|-----------|
|  | DRAWN:                        | J.LEE | DATE: AF       | PR. 22/09 |
|  | CHECKED:                      |       | DATE:          |           |
|  | SCALE:                        | N.T.S | SHEET          | OF 2      |
|  | DRAWING NUMBER 346-ENG-MASTER |       |                | ISSUE     |
|  |                               |       |                | 1         |