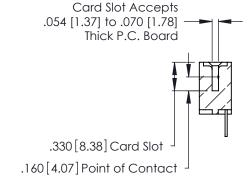

THIS IS A C.A.D. GENERATED DRAWING DO NOT MAKE MANUAL REVISIONS TO MASTER.

ISSUE NUMBER

ORIGINAL

1

**Contact Code 555** 

Contact Code 556

**Contact Code 558** 

**Contact Code 559** 

**Contact Code 560** 

INSULATOR MATERIAL: THERMOPLASTIC POLYESTER, UL 94V-0 CONTACT MATERIAL; COPPER, NICKEL, TIN ALLOY CA-725 CONTACT PLATING: GOLD ON THE MATING AREA, TIN-LEAD

ON THE CONTACT TAILS, NICKEL UNDERPLATE