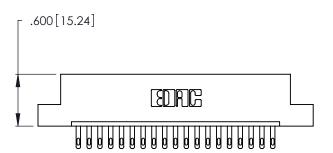

THIS IS A C.A.D. GENERATED DRAWING DO NOT MAKE MANUAL REVISIONS TO MASTER.

1

| 346/396 SERIES CARD EDGE CONNECTOR |
|------------------------------------|
| PART NUMBER: 346-019-500-104       |

**EDAC INC** TORONTO, ONTARIO CANADA