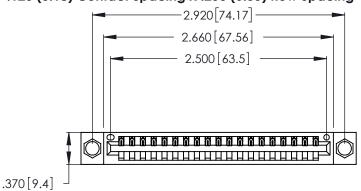

Contact Dimensions: 500-Wire Hole .050x.025 (1.27x0.64) - Tail LG. =.260 (6.60) .125 (3.18) Contact Spacing x .250 (6.35) Row Spacing

- INSULATOR MATERIAL: THERMOPLASTIC POLYESTER, UL 94V-0 CONTACT MATERIAL; COPPER, NICKEL, TIN\_ALLOY CA-725
- CONTACT PLATING: GOLD ON THE MATING AREA, TIN-LEAD ON THE CONTACT TAILS, NICKEL UNDERPLATE

THIS IS A C.A.D. GENERATED DRAWING DO NOT MAKE MANUAL REVISIONS TO MASTER.

1

| 346/396 SERIES CARD EDGE CONNECTOR |
|------------------------------------|
| PART NUMBER: 346-019-500-104       |

**EDAC INC** TORONTO, ONTARIO CANADA