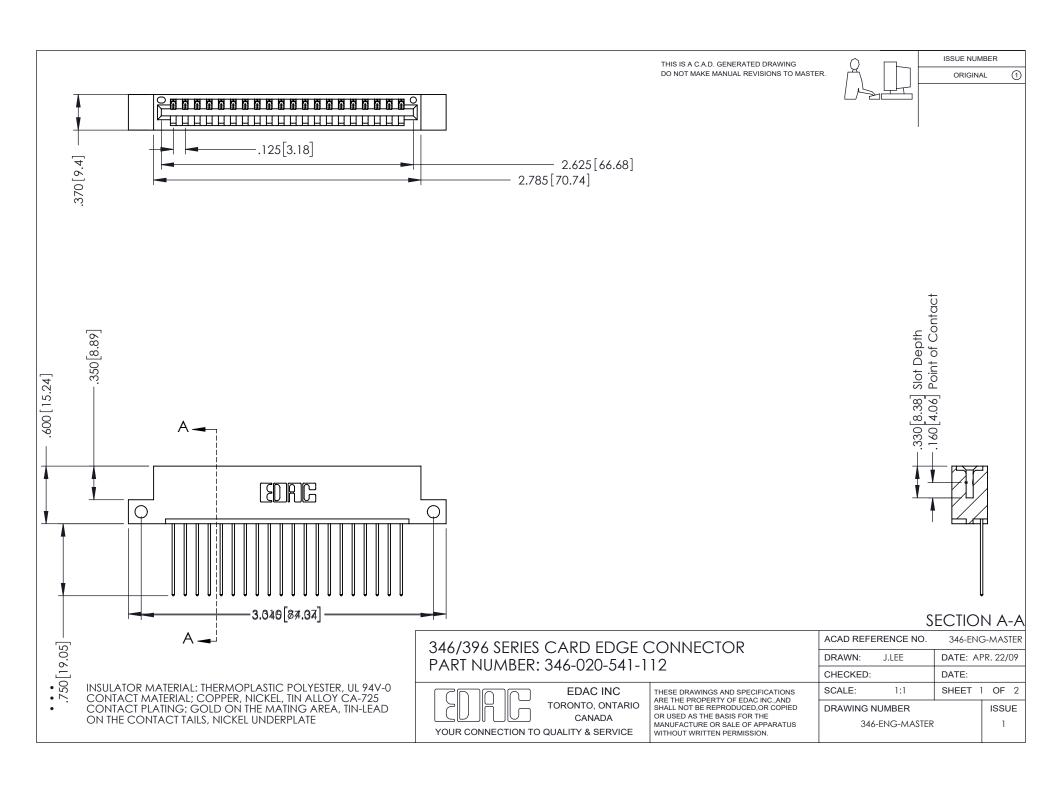

## **Contact Code 556**

INSULATOR MATERIAL: THERMOPLASTIC POLYESTER, UL 94V-0 CONTACT MATERIAL; COPPER, NICKEL, TIN ALLOY CA-725 CONTACT PLATING: GOLD ON THE MATING AREA, TIN-LEAD

ON THE CONTACT TAILS, NICKEL UNDERPLATE

## 346/396 SERIES CARD EDGE CONNECTOR CONTACT CODE 555,556,558,559,560 DIMENSIONS

YOUR CONNECTION TO QUALITY & SERVICE

**EDAC INC** TORONTO, ONTARIO CANADA

THESE DRAWINGS AND SPECIFICATIONS ARE THE PROPERTY OF EDAC INC.,AND SHALL NOT BE REPRODUCED, OR COPIED OR USED AS THE BASIS FOR THE MANUFACTURE OR SALE OF APPARATUS WITHOUT WRITTEN PERMISSION.