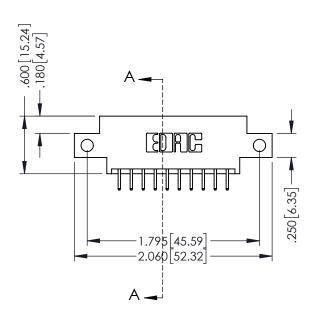

## **Contact Code 555**

## **Contact Code 556**

INSULATOR MATERIAL: THERMOPLASTIC POLYESTER, UL 94V-0 CONTACT MATERIAL; COPPER, NICKEL, TIN ALLOY CA-725 CONTACT PLATING: GOLD ON THE MATING AREA, TIN-LEAD

ON THE CONTACT TAILS, NICKEL UNDERPLATE

## 346/396 SERIES CARD EDGE CONNECTOR CONTACT CODE 555,556,558,559,560 DIMENSIONS

YOUR CONNECTION TO QUALITY & SERVICE

**EDAC INC** TORONTO, ONTARIO CANADA

THESE DRAWINGS AND SPECIFICATIONS ARE THE PROPERTY OF EDAC INC.,AND SHALL NOT BE REPRODUCED, OR COPIED OR USED AS THE BASIS FOR THE MANUFACTURE OR SALE OF APPARATUS WITHOUT WRITTEN PERMISSION.

|   | ACAD REFERENCE NO. | 346-ENG-MASTER   |
|---|--------------------|------------------|
|   | DRAWN: J.LEE       | DATE: APR. 22/09 |
| ) | CHECKED:           | DATE:            |
|   | SCALE: 1:1         | SHEET 2 OF 2     |
|   | DRAWING NUMBER     | ISSUE            |
|   | 346-ENG-MASTER     | 1                |