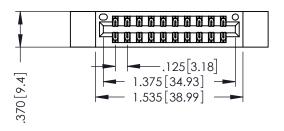

THIS IS A C.A.D. GENERATED DRAWING DO NOT MAKE MANUAL REVISIONS TO MASTER.

ISSUE NUMBER

ORIGINAL

1

INSULATOR MATERIAL: THERMOPLASTIC POLYESTER, UL 94V-0 CONTACT MATERIAL; COPPER, NICKEL, TIN ALLOY CA-725 CONTACT PLATING: GOLD ON THE MATING AREA, TIN-LEAD ON THE CONTACT TAILS, NICKEL UNDERPLATE

346/396 SERIES CARD EDGE CONNECTOR PART NUMBER: 346-020-556-812

YOUR CONNECTION TO QUALITY & SERVICE

**EDAC INC** TORONTO, ONTARIO CANADA

THESE DRAWINGS AND SPECIFICATIONS ARE THE PROPERTY OF EDAC INC., AND SHALL NOT BE REPRODUCED,OR COPIED OR USED AS THE BASIS FOR THE MANUFACTURE OR SALE OF APPARATUS WITHOUT WRITTEN PERMISSION.

| ACAD REFERENCE NO. | 346-ENG-MASTER   |
|--------------------|------------------|
| DRAWN: J.LEE       | DATE: APR. 22/09 |
| CHECKED:           | DATE:            |
| SCALE: 1:1         | SHEET 1 OF 2     |
| DRAWING NUMBER     | ISSUE            |
| 346-ENG-MASTER     | 1                |