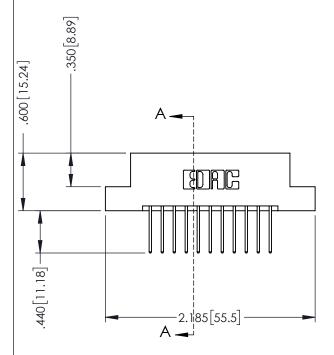

THIS IS A C.A.D. GENERATED DRAWING DO NOT MAKE MANUAL REVISIONS TO MASTER.



ISSUE NUMBER

ORIGINAL

1





- INSULATOR MATERIAL: THERMOPLASTIC POLYESTER, UL 94V-0 CONTACT MATERIAL; COPPER, NICKEL, TIN ALLOY CA-725 CONTACT PLATING: GOLD ON THE MATING AREA, TIN-LEAD
  - ON THE CONTACT TAILS, NICKEL UNDERPLATE

346/396 SERIES CARD EDGE CONNECTOR PART NUMBER: 346-022-522-202

YOUR CONNECTION TO QUALITY & SERVICE

**EDAC INC** TORONTO, ONTARIO CANADA

THESE DRAWINGS AND SPECIFICATIONS ARE THE PROPERTY OF EDAC INC., AND SHALL NOT BE REPRODUCED,OR COPIED OR USED AS THE BASIS FOR THE MANUFACTURE OR SALE OF APPARATUS WITHOUT WRITTEN PERMISSION.

| ACAD REFERENCE NO. | 346-ENG-MASTER |           |
|--------------------|----------------|-----------|
| DRAWN: J.LEE       | DATE: A        | PR. 22/09 |
| CHECKED:           | DATE:          |           |
| SCALE: 1:1         | SHEET          | OF 2      |