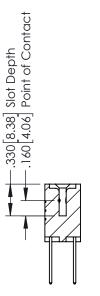

## **Contact Code 555**

## **Contact Code 556**

INSULATOR MATERIAL: THERMOPLASTIC POLYESTER, UL 94V-0 CONTACT MATERIAL; COPPER, NICKEL, TIN ALLOY CA-725 CONTACT PLATING: GOLD ON THE MATING AREA, TIN-LEAD

ON THE CONTACT TAILS, NICKEL UNDERPLATE

## 346/396 SERIES CARD EDGE CONNECTOR CONTACT CODE 555,556,558,559,560 DIMENSIONS

YOUR CONNECTION TO QUALITY & SERVICE

**EDAC INC** TORONTO, ONTARIO CANADA

THESE DRAWINGS AND SPECIFICATIONS ARE THE PROPERTY OF EDAC INC.,AND SHALL NOT BE REPRODUCED, OR COPIED OR USED AS THE BASIS FOR THE MANUFACTURE OR SALE OF APPARATUS WITHOUT WRITTEN PERMISSION.