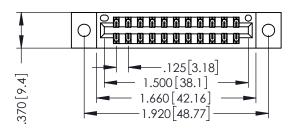

346/396 SERIES CARD EDGE CONNECTOR PART NUMBER: 346-022-522-202

YOUR CONNECTION TO QUALITY & SERVICE

**EDAC INC** TORONTO, ONTARIO CANADA

THESE DRAWINGS AND SPECIFICATIONS ARE THE PROPERTY OF EDAC INC., AND SHALL NOT BE REPRODUCED,OR COPIED OR USED AS THE BASIS FOR THE MANUFACTURE OR SALE OF APPARATUS WITHOUT WRITTEN PERMISSION.

| ACAD REFERENCE NO. | 346-ENG-MASTER |           |
|--------------------|----------------|-----------|
| DRAWN: J.LEE       | DATE: A        | PR. 22/09 |
| CHECKED:           | DATE:          |           |
| SCALE: 1:1         | SHEET          | OF 2      |
| DRAWING NUMBER     |                | ISSUE     |
| 346-ENG-MASTER     | 1              |           |