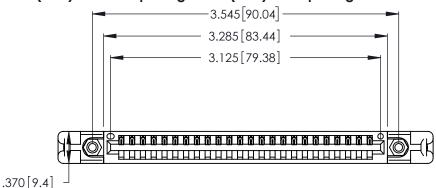

Card Slot Accepts

.054 [1.37] to .070 [1.78] Thick P.C. Board

.330 [8.38] Card Slot

ISSUE NUMBER

ORIGINAL

1

.160 [4.07] Point of Contact 346/396 SERIES CARD EDGE CONNECTOR PART NUMBER: 346-024-520-158

INSULATOR MATERIAL: THERMOPLASTIC POLYESTER, UL 94V-0 CONTACT MATERIAL; COPPER, NICKEL, TIN\_ALLOY CA-725 CONTACT PLATING: GOLD ON THE MATING AREA, TIN-LEAD ON THE CONTACT TAILS, NICKEL UNDERPLATE