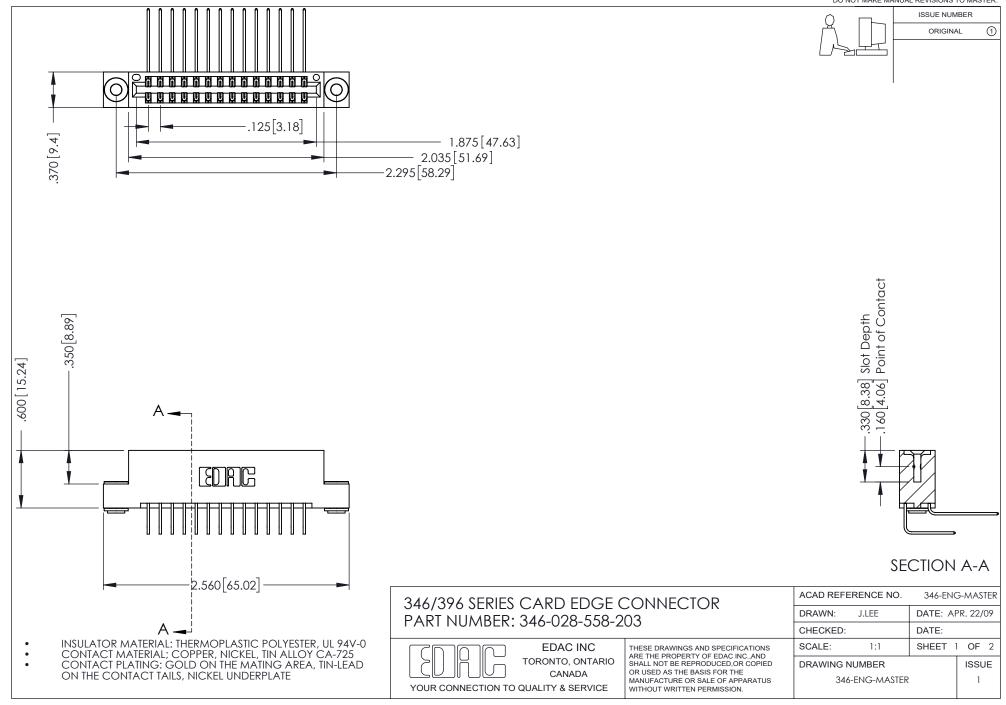

## **Contact Code 556**

INSULATOR MATERIAL: THERMOPLASTIC POLYESTER, UL 94V-0 CONTACT MATERIAL; COPPER, NICKEL, TIN ALLOY CA-725 CONTACT PLATING: GOLD ON THE MATING AREA, TIN-LEAD

ON THE CONTACT TAILS, NICKEL UNDERPLATE

## 346/396 SERIES CARD EDGE CONNECTOR CONTACT CODE 555,556,558,559,560 DIMENSIONS

YOUR CONNECTION TO QUALITY & SERVICE

**EDAC INC** TORONTO, ONTARIO CANADA

THESE DRAWINGS AND SPECIFICATIONS ARE THE PROPERTY OF EDAC INC.,AND SHALL NOT BE REPRODUCED, OR COPIED OR USED AS THE BASIS FOR THE MANUFACTURE OR SALE OF APPARATUS WITHOUT WRITTEN PERMISSION.