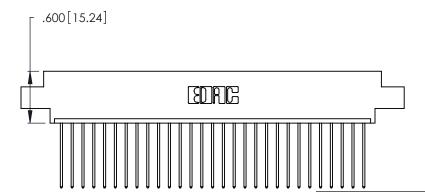

Contact Dimensions: 541-Wire Wrap .025 Sq. (0.64 Sq.) - Tail LG. =.750 (19.05) .125 (3.18) Contact Spacing x .250 (6.35) Row Spacing

.370 [9.4]

-4.170[105.92]-3.910[99.31] -3.750 [95.25] -

THIS IS A C.A.D. GENERATED DRAWING DO NOT MAKE MANUAL REVISIONS TO MASTER.

ORIGINAL 1

Card Slot Accepts .054 [1.37] to .070 [1.78] Thick P.C. Board .330 [8.38] Card Slot .160 [4.07] Point of Contact

INSULATOR MATERIAL: THERMOPLASTIC POLYESTER, UL 94V-0 CONTACT MATERIAL; COPPER, NICKEL, TIN\_ALLOY CA-725

CONTACT PLATING: GOLD ON THE MATING AREA, TIN-LEAD ON THE CONTACT TAILS, NICKEL UNDERPLATE

346/396 SERIES CARD EDGE CONNECTOR PART NUMBER: 346-029-541-604

YOUR CONNECTION TO QUALITY & SERVICE

**EDAC INC** TORONTO, ONTARIO CANADA