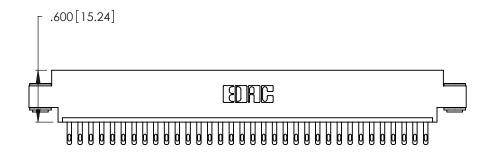

| 346/396 SERIES CARD EDGE CONNECTOR |
|------------------------------------|
| PART NUMBER: 346-034-500-603       |

YOUR CONNECTION TO QUALITY & SERVICE

**EDAC INC** TORONTO, ONTARIO CANADA

THESE DRAWINGS AND SPECIFICATIONS ARE THE PROPERTY OF EDAC INC., AND SHALL NOT BE REPRODUCED, OR COPIED OR USED AS THE BASIS FOR THE MANUFACTURE OR SALE OF APPARATUS WITHOUT WRITTEN PERMISSION.