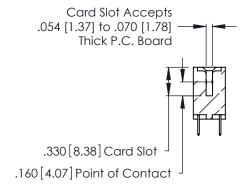

THIS IS A C.A.D. GENERATED DRAWING DO NOT MAKE MANUAL REVISIONS TO MASTER.

ISSUE NUMBER

ORIGINAL

1

**Contact Code 555** 

Contact Code 556

**Contact Code 558** 

**Contact Code 559** 

**Contact Code 560** 

INSULATOR MATERIAL: THERMOPLASTIC POLYESTER, UL 94V-0 CONTACT MATERIAL; COPPER, NICKEL, TIN ALLOY CA-725 CONTACT PLATING: GOLD ON THE MATING AREA, TIN-LEAD

ON THE CONTACT TAILS, NICKEL UNDERPLATE