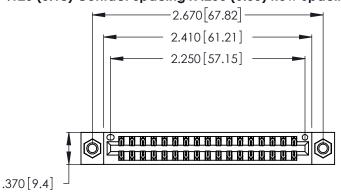

<u>Contact Dimensions:</u>
520-P.C. Tail .030x.018 (0.76x0.46) - Tail LG. = .175 (4.45) .125 (3.18) Contact Spacing x .250 (6.35) Row Spacing

- INSULATOR MATERIAL: THERMOPLASTIC POLYESTER, UL 94V-0 CONTACT MATERIAL; COPPER, NICKEL, TIN ALLOY CA-725
- CONTACT PLATING: GOLD ON THE MATING AREA, TIN-LEAD ON THE CONTACT TAILS, NICKEL UNDERPLATE

THIS IS A C.A.D. GENERATED DRAWING DO NOT MAKE MANUAL REVISIONS TO MASTER.

| 346/396 SERIES CARD EDGE CONNECTOR |
|------------------------------------|
| PART NUMBER: 346-034-520-207       |

**EDAC INC** TORONTO, ONTARIO CANADA