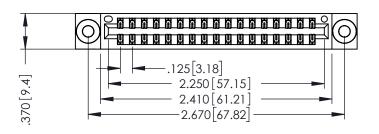

346/396 SERIES CARD EDGE CONNECTOR PART NUMBER: 346-034-540-203

YOUR CONNECTION TO QUALITY & SERVICE

**EDAC INC** TORONTO, ONTARIO CANADA

THESE DRAWINGS AND SPECIFICATIONS ARE THE PROPERTY OF EDAC INC.,AND SHALL NOT BE REPRODUCED,OR COPIED OR USED AS THE BASIS FOR THE MANUFACTURE OR SALE OF APPARATUS WITHOUT WRITTEN PERMISSION.

| ACAD REFERENCE NO. | 346-ENG-MASTER   |
|--------------------|------------------|
| DRAWN: J.LEE       | DATE: APR. 22/09 |
| CHECKED:           | DATE:            |
| SCALE: 1:1         | SHEET 1 OF 2     |
| DRAWING NUMBER     | ISSUE            |