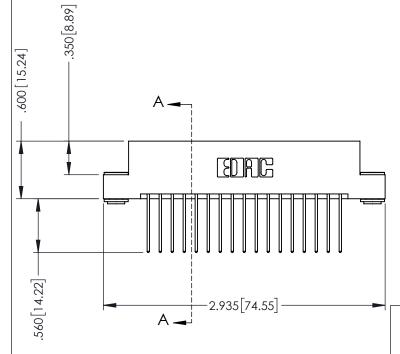

346-ENG-MASTER

.330 [8.38] Slot Depth .160 [4.06] Point of Contact

SECTION A-A

ISSUE NUMBER ORIGINAL 1

## 346/396 SERIES CARD EDGE CONNECTOR CONTACT CODE 555,556,558,559,560 DIMENSIONS

YOUR CONNECTION TO QUALITY & SERVICE

**EDAC INC** TORONTO, ONTARIO CANADA

THESE DRAWINGS AND SPECIFICATIONS ARE THE PROPERTY OF EDAC INC.,AND SHALL NOT BE REPRODUCED, OR COPIED OR USED AS THE BASIS FOR THE MANUFACTURE OR SALE OF APPARATUS WITHOUT WRITTEN PERMISSION.

|   | ACAD REFERENCE NO. | 346-ENG-MASTER   |
|---|--------------------|------------------|
|   | DRAWN: J.LEE       | DATE: APR. 22/09 |
| ) | CHECKED:           | DATE:            |
|   | SCALE: 1:1         | SHEET 2 OF 2     |
|   | DRAWING NUMBER     | ISSUE            |
|   | 346-ENG-MASTER     | 1                |