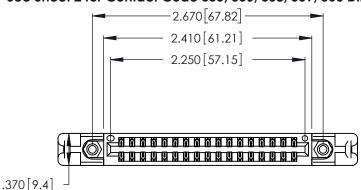

<u>Contact Dimensions:</u>
555-Extender Board Bend (Code 500 Contacts)
See Sheet 2 for Contact Code 555, 556, 558, 559, 560 Dimensions

THIS IS A C.A.D. GENERATED DRAWING DO NOT MAKE MANUAL REVISIONS TO MASTER.

346/396 SERIES CARD EDGE CONNECTOR PART NUMBER: 346-034-555-258

INSULATOR MATERIAL: THERMOPLASTIC POLYESTER, UL 94V-0 CONTACT MATERIAL; COPPER, NICKEL, TIN\_ALLOY CA-725 CONTACT PLATING: GOLD ON THE MATING AREA, TIN-LEAD ON THE CONTACT TAILS, NICKEL UNDERPLATE

Card Slot Accepts .054 [1.37] to .070 [1.78] Thick P.C. Board

.330 [8.38] Card Slot .160 [4.07] Point of Contact ISSUE NUMBER

ORIGINAL

(1)

THIS IS A C.A.D. GENERATED DRAWING DO NOT MAKE MANUAL REVISIONS TO MASTER.