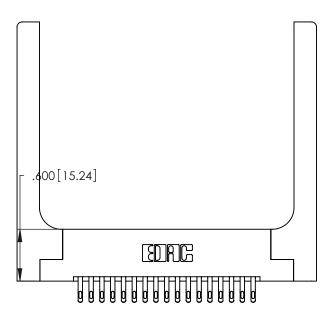

Card Slot Accepts .054 [1.37] to .070 [1.78] Thick P.C. Board

.330 [8.38] Card Slot .160 [4.07] Point of Contact ISSUE NUMBER

ORIGINAL

(1)

THIS IS A C.A.D. GENERATED DRAWING DO NOT MAKE MANUAL REVISIONS TO MASTER.