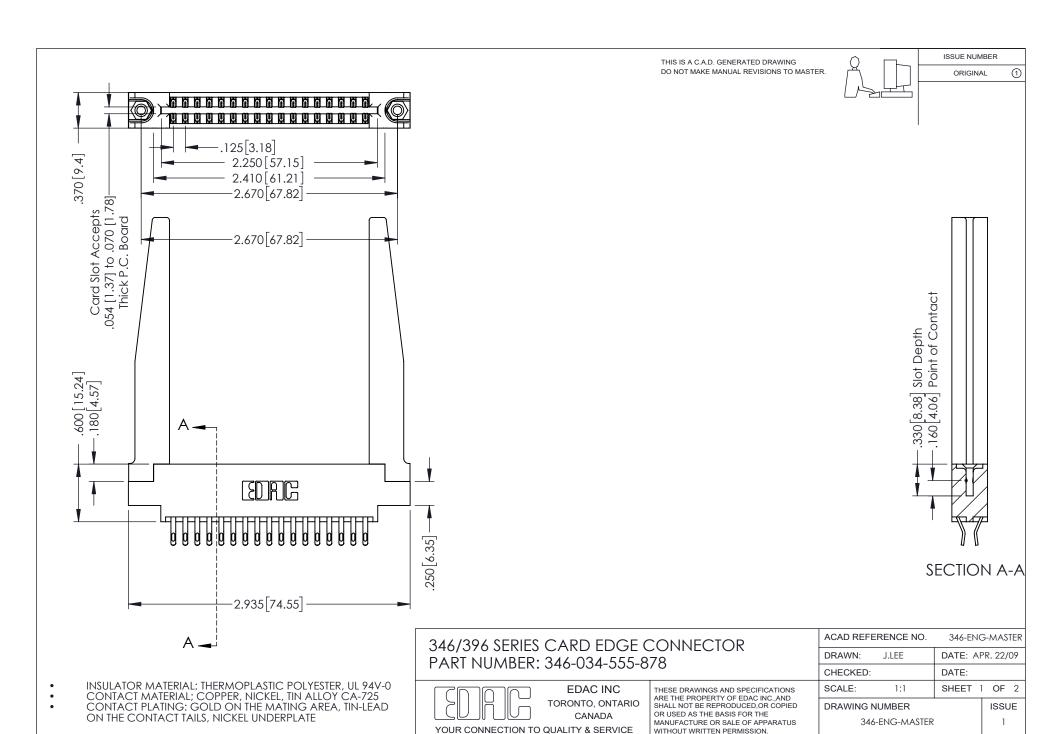

## **Contact Code 556**

INSULATOR MATERIAL: THERMOPLASTIC POLYESTER, UL 94V-0 CONTACT MATERIAL; COPPER, NICKEL, TIN ALLOY CA-725 CONTACT PLATING: GOLD ON THE MATING AREA, TIN-LEAD

ON THE CONTACT TAILS, NICKEL UNDERPLATE

## 346/396 SERIES CARD EDGE CONNECTOR CONTACT CODE 555,556,558,559,560 DIMENSIONS

YOUR CONNECTION TO QUALITY & SERVICE

**EDAC INC** TORONTO, ONTARIO CANADA

THESE DRAWINGS AND SPECIFICATIONS ARE THE PROPERTY OF EDAC INC.,AND SHALL NOT BE REPRODUCED, OR COPIED OR USED AS THE BASIS FOR THE MANUFACTURE OR SALE OF APPARATUS WITHOUT WRITTEN PERMISSION.