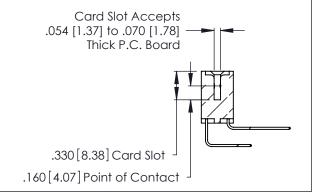

THIS IS A C.A.D. GENERATED DRAWING DO NOT MAKE MANUAL REVISIONS TO MASTER.

ISSUE NUMBER

ORIGINAL

1

**Contact Code 555** 

Contact Code 556

**Contact Code 558** 

**Contact Code 559** 

**Contact Code 560** 

INSULATOR MATERIAL: THERMOPLASTIC POLYESTER, UL 94V-0 CONTACT MATERIAL; COPPER, NICKEL, TIN ALLOY CA-725 CONTACT PLATING: GOLD ON THE MATING AREA, TIN-LEAD

ON THE CONTACT TAILS, NICKEL UNDERPLATE

346/396 SERIES CARD EDGE CONNECTOR CONTACT CODE 555,556,558,559,560 DIMENSIONS

YOUR CONNECTION TO QUALITY & SERVICE

**EDAC INC** TORONTO, ONTARIO CANADA

THESE DRAWINGS AND SPECIFICATIONS ARE THE PROPERTY OF EDAC INC.,AND SHALL NOT BE REPRODUCED, OR COPIED OR USED AS THE BASIS FOR THE MANUFACTURE OR SALE OF APPARATUS WITHOUT WRITTEN PERMISSION.