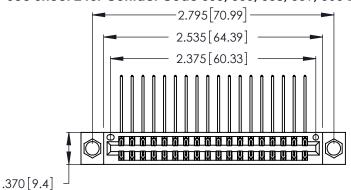

Contact Dimensions:
558-90 Degree Bend (Code 541 Contacts)
See Sheet 2 for Contact Code 555, 556, 558, 559, 560 Dimensions

- INSULATOR MATERIAL: THERMOPLASTIC POLYESTER, UL 94V-0 CONTACT MATERIAL; COPPER, NICKEL, TIN ALLOY CA-725
- CONTACT PLATING: GOLD ON THE MATING AREA, TIN-LEAD ON THE CONTACT TAILS, NICKEL UNDERPLATE

THIS IS A C.A.D. GENERATED DRAWING DO NOT MAKE MANUAL REVISIONS TO MASTER.

| 346/396 SERIES CARD EDGE CONNECTOR |
|------------------------------------|
| PART NUMBER: 346-036-558-204       |

**EDAC INC** TORONTO, ONTARIO CANADA