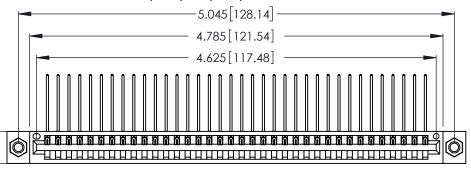

INSULATOR MATERIAL: THERMOPLASTIC POLYESTER, UL 94V-0 CONTACT MATERIAL; COPPER, NICKEL, TIN ALLOY CA-725

CONTACT PLATING: GOLD ON THE MATING AREA, TIN-LEAD ON THE CONTACT TAILS, NICKEL UNDERPLATE

| 346/396 SERIES CARD EDGE CONNECTOR | ς |
|------------------------------------|---|
| PART NUMBER: 346-036-559-607       |   |

YOUR CONNECTION TO QUALITY & SERVICE

**EDAC INC** TORONTO, ONTARIO CANADA

THESE DRAWINGS AND SPECIFICATIONS ARE THE PROPERTY OF EDAC INC.,AND SHALL NOT BE REPRODUCED, OR COPIED OR USED AS THE BASIS FOR THE MANUFACTURE OR SALE OF APPARATUS WITHOUT WRITTEN PERMISSION.

| ACAD REFERENCE NO. | 346-ENG-MASTER   |
|--------------------|------------------|
| DRAWN: J.LEE       | DATE: APR. 22/09 |
| CHECKED:           | DATE:            |
| SCALE: N.T.S       | SHEET 1 OF 2     |
| DRAWING NUMBER     | ISSUE            |
| 346-ENG-MASTER     | 1                |
|                    |                  |