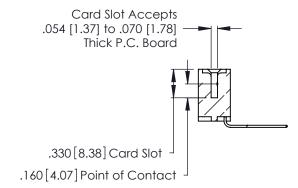

Contact Dimensions:
559-90 Degree Bend (Code 541 Contacts)
See Sheet 2 for Contact Code 555, 556, 558, 559, 560 Dimensions

.370 [9.4]

THIS IS A C.A.D. GENERATED DRAWING DO NOT MAKE MANUAL REVISIONS TO MASTER.

THIS IS A C.A.D. GENERATED DRAWING DO NOT MAKE MANUAL REVISIONS TO MASTER.

ISSUE NUMBER

ORIGINAL

1

**Contact Code 555** 

Contact Code 556

**Contact Code 558** 

**Contact Code 559** 

Contact Code 560

INSULATOR MATERIAL: THERMOPLASTIC POLYESTER, UL 94V-0 CONTACT MATERIAL; COPPER, NICKEL, TIN ALLOY CA-725 CONTACT PLATING: GOLD ON THE MATING AREA, TIN-LEAD

ON THE CONTACT TAILS, NICKEL UNDERPLATE