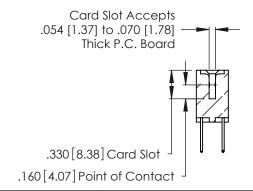

<u>Contact Dimensions:</u>
526-P.C. Tail .018 Sq. (0.46 Sq.) - Tail LG. =.350 (8.89)
.125 (3.18) Contact Spacing x .250 (6.35) Row Spacing

- INSULATOR MATERIAL: THERMOPLASTIC POLYESTER, UL 94V-0 CONTACT MATERIAL; COPPER, NICKEL, TIN ALLOY CA-725
- CONTACT PLATING: GOLD ON THE MATING AREA, TIN-LEAD ON THE CONTACT TAILS, NICKEL UNDERPLATE