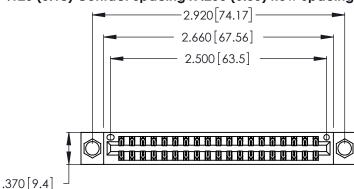

<u>Contact Dimensions:</u>
526-P.C. Tail .018 Sq. (0.46 Sq.) - Tail LG. =.350 (8.89)
.125 (3.18) Contact Spacing x .250 (6.35) Row Spacing

- INSULATOR MATERIAL: THERMOPLASTIC POLYESTER, UL 94V-0 CONTACT MATERIAL; COPPER, NICKEL, TIN ALLOY CA-725
- CONTACT PLATING: GOLD ON THE MATING AREA, TIN-LEAD ON THE CONTACT TAILS, NICKEL UNDERPLATE