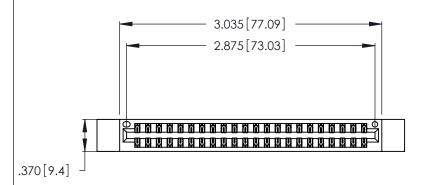

<u>Contact Dimensions:</u>
555-Extender Board Bend (Code 500 Contacts)
See Sheet 2 for Contact Code 555, 556, 558, 559, 560 Dimensions

Card Slot Accepts .054 [1.37] to .070 [1.78] Thick P.C. Board .330 [8.38] Card Slot .160 [4.07] Point of Contact