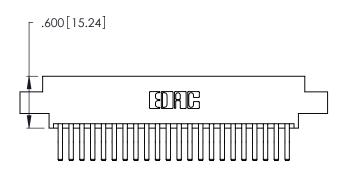

Contact Dimensions:
560-Extender Board Bend (Code 523 Contacts)
See Sheet 2 for Contact Code 555, 556, 558, 559, 560 Dimensions

.370 [9.4]

DO NOT MAKE MANUAL REVISIONS TO MASTER.

THIS IS A C.A.D. GENERATED DRAWING

Card Slot Accepts .054 [1.37] to .070 [1.78] Thick P.C. Board

.330 [8.38] Card Slot .160 [4.07] Point of Contact

INSULATOR MATERIAL: THERMOPLASTIC POLYESTER, UL 94V-0 CONTACT MATERIAL; COPPER, NICKEL, TIN ALLOY CA-725