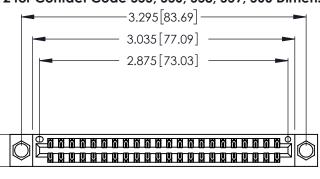

ON THE CONTACT TAILS, NICKEL UNDERPLATE

346/396 SERIES CARD EDGE CONNECTOR CONTACT CODE 555,556,558,559,560 DIMENSIONS

YOUR CONNECTION TO QUALITY & SERVICE

**EDAC INC** TORONTO, ONTARIO CANADA

THESE DRAWINGS AND SPECIFICATIONS ARE THE PROPERTY OF EDAC INC.,AND SHALL NOT BE REPRODUCED, OR COPIED OR USED AS THE BASIS FOR THE MANUFACTURE OR SALE OF APPARATUS WITHOUT WRITTEN PERMISSION.