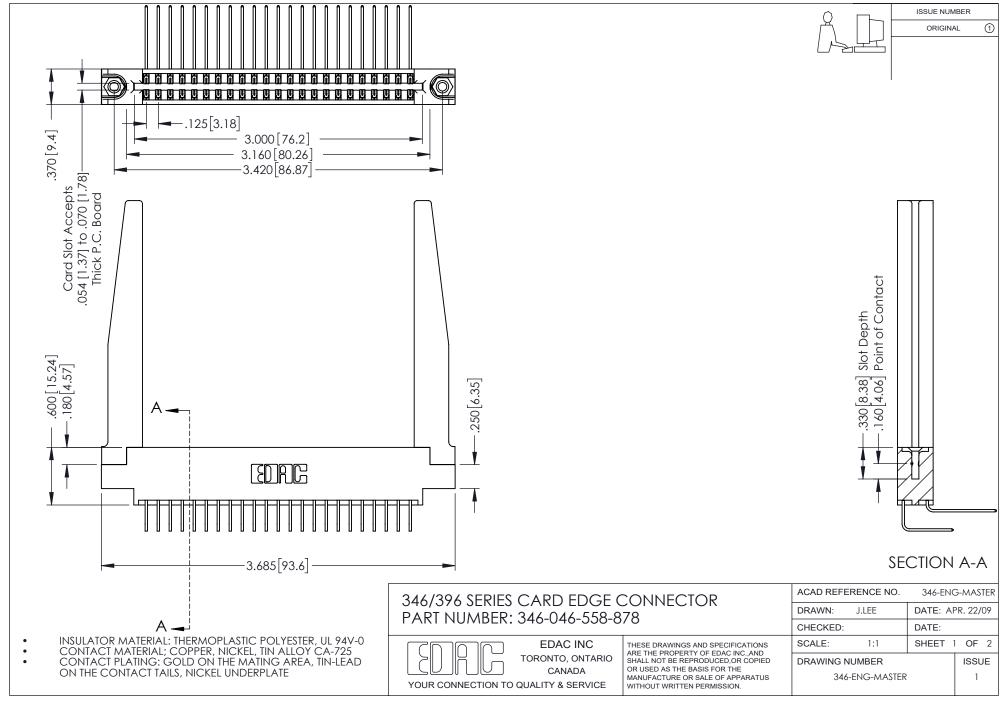

## **Contact Code 556**

INSULATOR MATERIAL: THERMOPLASTIC POLYESTER, UL 94V-0 CONTACT MATERIAL; COPPER, NICKEL, TIN ALLOY CA-725 CONTACT PLATING: GOLD ON THE MATING AREA, TIN-LEAD

ON THE CONTACT TAILS, NICKEL UNDERPLATE

## 346/396 SERIES CARD EDGE CONNECTOR CONTACT CODE 555,556,558,559,560 DIMENSIONS

YOUR CONNECTION TO QUALITY & SERVICE

**EDAC INC** TORONTO, ONTARIO CANADA

THESE DRAWINGS AND SPECIFICATIONS ARE THE PROPERTY OF EDAC INC.,AND SHALL NOT BE REPRODUCED, OR COPIED OR USED AS THE BASIS FOR THE MANUFACTURE OR SALE OF APPARATUS WITHOUT WRITTEN PERMISSION.