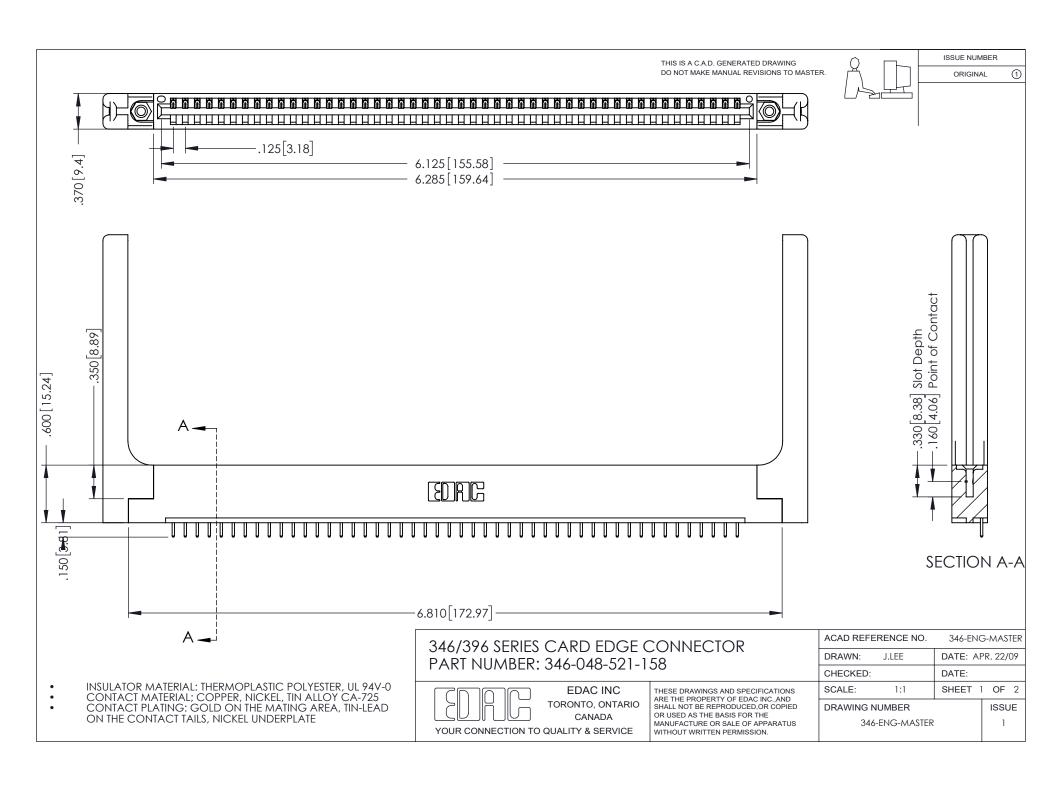

## **Contact Code 556**

INSULATOR MATERIAL: THERMOPLASTIC POLYESTER, UL 94V-0 CONTACT MATERIAL; COPPER, NICKEL, TIN ALLOY CA-725 CONTACT PLATING: GOLD ON THE MATING AREA, TIN-LEAD

ON THE CONTACT TAILS, NICKEL UNDERPLATE