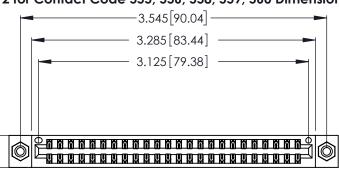

<u>Contact Dimensions:</u>
555-Extender Board Bend (Code 500 Contacts)
See Sheet 2 for Contact Code 555, 556, 558, 559, 560 Dimensions

.370 [9.4]

THIS IS A C.A.D. GENERATED DRAWING DO NOT MAKE MANUAL REVISIONS TO MASTER.

346/396 SERIES CARD EDGE CONNECTOR CONTACT CODE 555,556,558,559,560 DIMENSIONS

YOUR CONNECTION TO QUALITY & SERVICE

**EDAC INC** TORONTO, ONTARIO CANADA

THESE DRAWINGS AND SPECIFICATIONS ARE THE PROPERTY OF EDAC INC.,AND SHALL NOT BE REPRODUCED, OR COPIED OR USED AS THE BASIS FOR THE MANUFACTURE OR SALE OF APPARATUS WITHOUT WRITTEN PERMISSION.