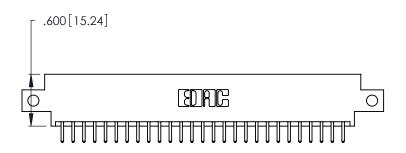

ISSUE NUMBER ORIGINAL 1

Card Slot Accepts .054 [1.37] to .070 [1.78] Thick P.C. Board .330 [8.38] Card Slot .160 [4.07] Point of Contact

- INSULATOR MATERIAL: THERMOPLASTIC POLYESTER, UL 94V-0 CONTACT MATERIAL; COPPER, NICKEL, TIN ALLOY CA-725
- CONTACT PLATING: GOLD ON THE MATING AREA, TIN-LEAD ON THE CONTACT TAILS, NICKEL UNDERPLATE

346/396 SERIES CARD EDGE CONNECTOR PART NUMBER: 346-054-520-812

**EDAC INC** TORONTO, ONTARIO CANADA

THESE DRAWINGS AND SPECIFICATIONS ARE THE PROPERTY OF EDAC INC.,AND SHALL NOT BE REPRODUCED, OR COPIED OR USED AS THE BASIS FOR THE MANUFACTURE OR SALE OF APPARATUS WITHOUT WRITTEN PERMISSION.