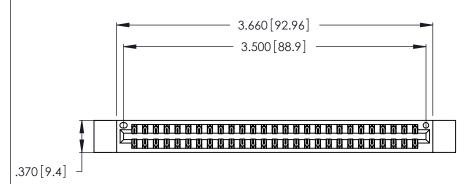

<u>Contact Dimensions:</u>
520-P.C. Tail .030x.018 (0.76x0.46) - Tail LG. = .175 (4.45)
.125 (3.18) Contact Spacing x .250 (6.35) Row Spacing

THIS IS A C.A.D. GENERATED DRAWING DO NOT MAKE MANUAL REVISIONS TO MASTER.

ISSUE NUMBER ORIGINAL 1

Card Slot Accepts .054 [1.37] to .070 [1.78] Thick P.C. Board .330 [8.38] Card Slot .160 [4.07] Point of Contact

- INSULATOR MATERIAL: THERMOPLASTIC POLYESTER, UL 94V-0 CONTACT MATERIAL; COPPER, NICKEL, TIN ALLOY CA-725
- CONTACT PLATING: GOLD ON THE MATING AREA, TIN-LEAD ON THE CONTACT TAILS, NICKEL UNDERPLATE

346/396 SERIES CARD EDGE CONNECTOR PART NUMBER: 346-054-520-812

**EDAC INC** TORONTO, ONTARIO CANADA

THESE DRAWINGS AND SPECIFICATIONS ARE THE PROPERTY OF EDAC INC.,AND SHALL NOT BE REPRODUCED, OR COPIED OR USED AS THE BASIS FOR THE MANUFACTURE OR SALE OF APPARATUS WITHOUT WRITTEN PERMISSION.