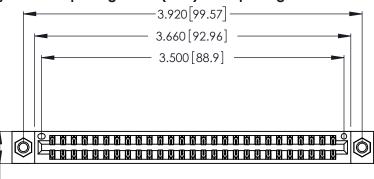

<u>Contact Dimensions:</u>
526-P.C. Tail .018 Sq. (0.46 Sq.) - Tail LG. =.350 (8.89)
.125 (3.18) Contact Spacing x .250 (6.35) Row Spacing

.370 [9.4]

.600 [15.24] 

THIS IS A C.A.D. GENERATED DRAWING DO NOT MAKE MANUAL REVISIONS TO MASTER.

Card Slot Accepts .054 [1.37] to .070 [1.78] Thick P.C. Board

.330 [8.38] Card Slot

ISSUE NUMBER ORIGINAL 1

.160 [4.07] Point of Contact

346/396 SERIES CARD EDGE CONNECTOR PART NUMBER: 346-054-526-207

YOUR CONNECTION TO QUALITY & SERVICE