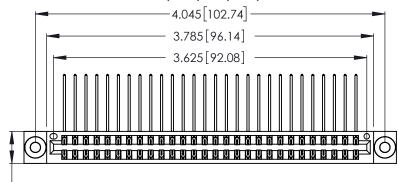

INSULATOR MATERIAL: THERMOPLASTIC POLYESTER, UL 94V-0 CONTACT MATERIAL; COPPER, NICKEL, TIN ALLOY CA-725

CONTACT PLATING: GOLD ON THE MATING AREA, TIN-LEAD ON THE CONTACT TAILS, NICKEL UNDERPLATE

346/396 SERIES CARD EDGE CONNECTOR PART NUMBER: 346-056-559-803