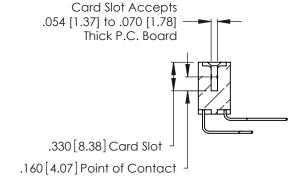

Contact Dimensions:
559-90 Degree Bend (Code 541 Contacts)
See Sheet 2 for Contact Code 555, 556, 558, 559, 560 Dimensions

.370 [9.4]

.600 [15.24] EDING

THIS IS A C.A.D. GENERATED DRAWING DO NOT MAKE MANUAL REVISIONS TO MASTER.